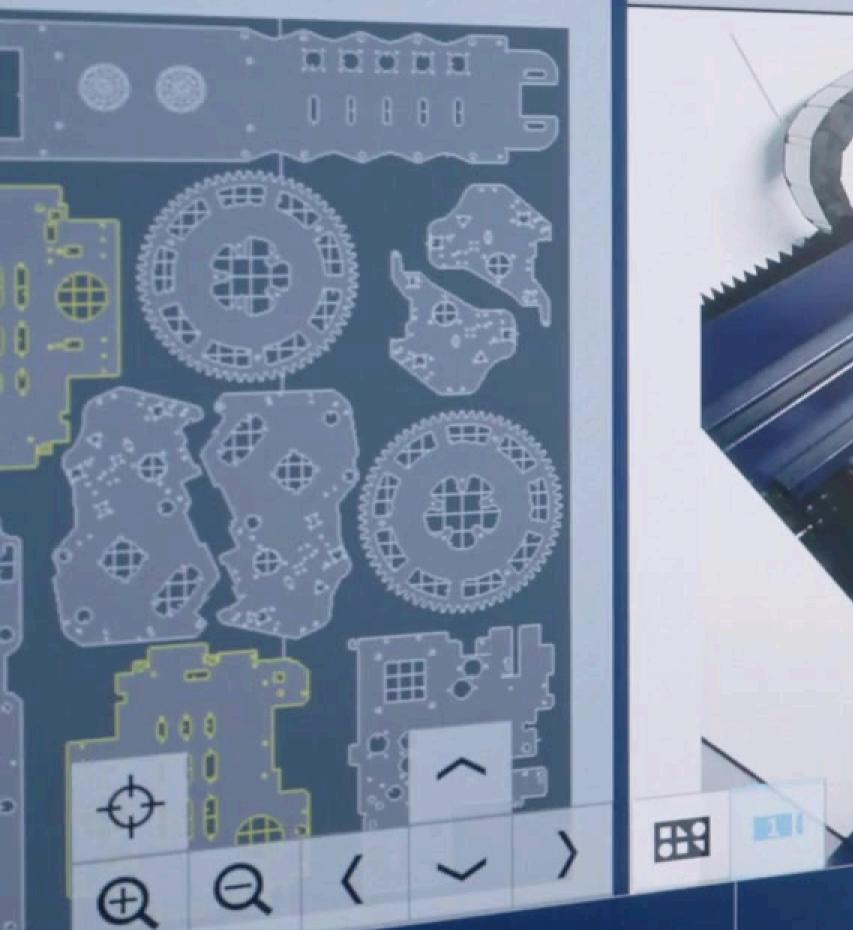

# 6kw TruLaser 1030 Fiber with TruStore Automation

• Reduce Material Handling Time • Larger Metal Inventory -**Reducing Lead Times** • Faster Cut Speeds with Newer Technology • 8 Pallets of Raw Metal 2 Pallets of Support Completed Part Nest

# AUTONATED EXCHANGE OF DATA