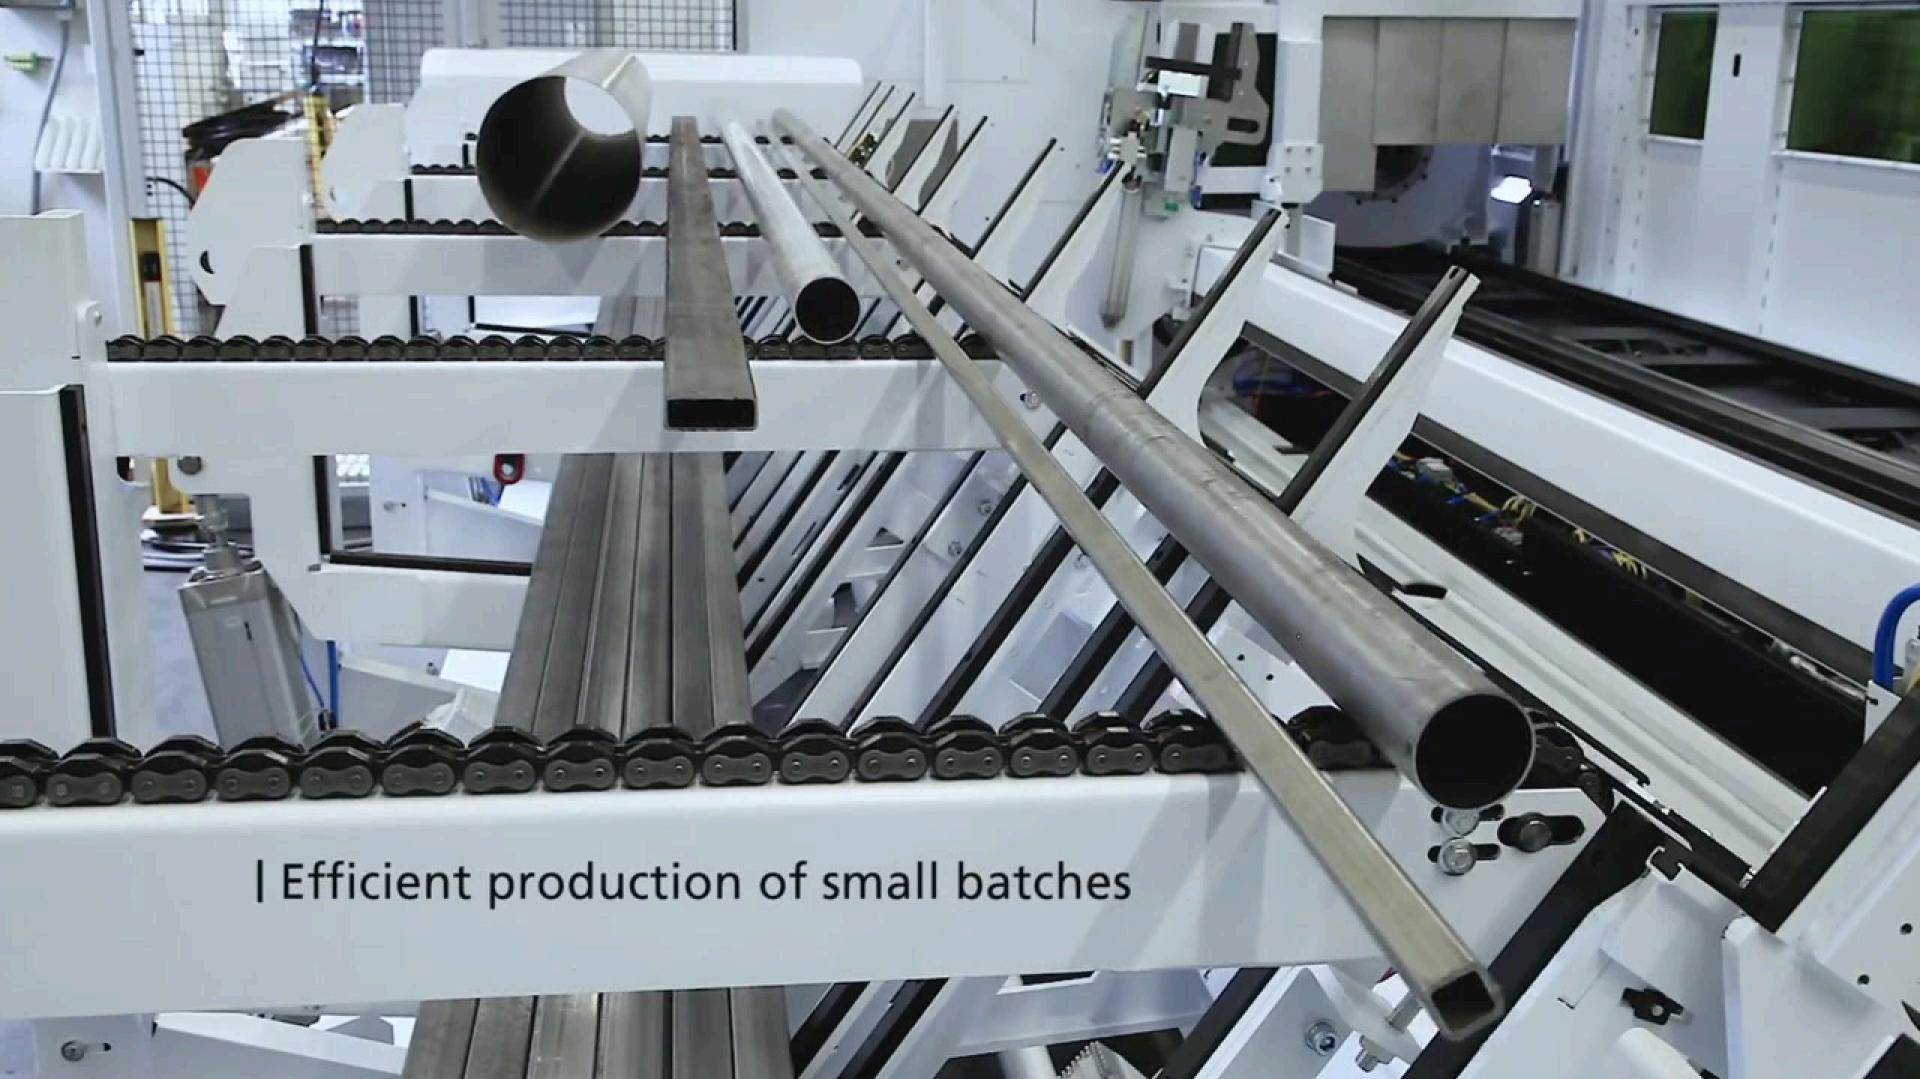

### **IMPROVING** EFFICIENCY THROUGH UPDATED TOOLING & TECHNOLOGY

- Trumpf 6kW Fiber Laser with Automation (New 2023)
- Trumpf TruTube Tube laser (New 2023)
- CR Onsrud G-Series 5 Axis Router (New 2023)
- FLOW Water Jet MACH 3 (4020b)
- Accupress Precision Press Brakes
- Automated Aluminum Extrusion Saw
- Automated Steel Extrusion Saw
- SDM 450-Ton Heated Platen Press (Honeycomb Products)
- Powder & Wet Spray Indexing Paint Line
- Powder & Wet Spray Batch Booths
- Robotic Welding OTC Robotic Welding Cell
- IPG Fiber Laser Welding
- **KEYENCE Marking Laser**

### **IMPROVING EFFICIENCY THROUGH UPDATED TOOLING & TECHNOLOGY**

- Trumpf 6kW Fiber Laser with Automation (Sept 2023)
- Trumpf TruTube Tube laser (Sept 2023)
- CR Onsrud G-Series 5 Axis Router (Dec 2023)
- FLOW Water Jet MACH 3 (4020b)
- Accupress Precision Press Brake 120 TON
- Accupress Precision Press Brake 175 TON
- Accupress Precision Press Brake 250 TON
- Accupress Precision Press Brake 500 TON
- SDM 450-Ton Heated Platen Press (Honeycomb Products)
- Powder & Wet Spray Indexing Paint Line
- Powder & Wet Spray Batch Booths
- Robotic Welding OTC Robotic Welding Cell
- IPG Fiber Laser Welding
- **KEYENCE Marking Laser**