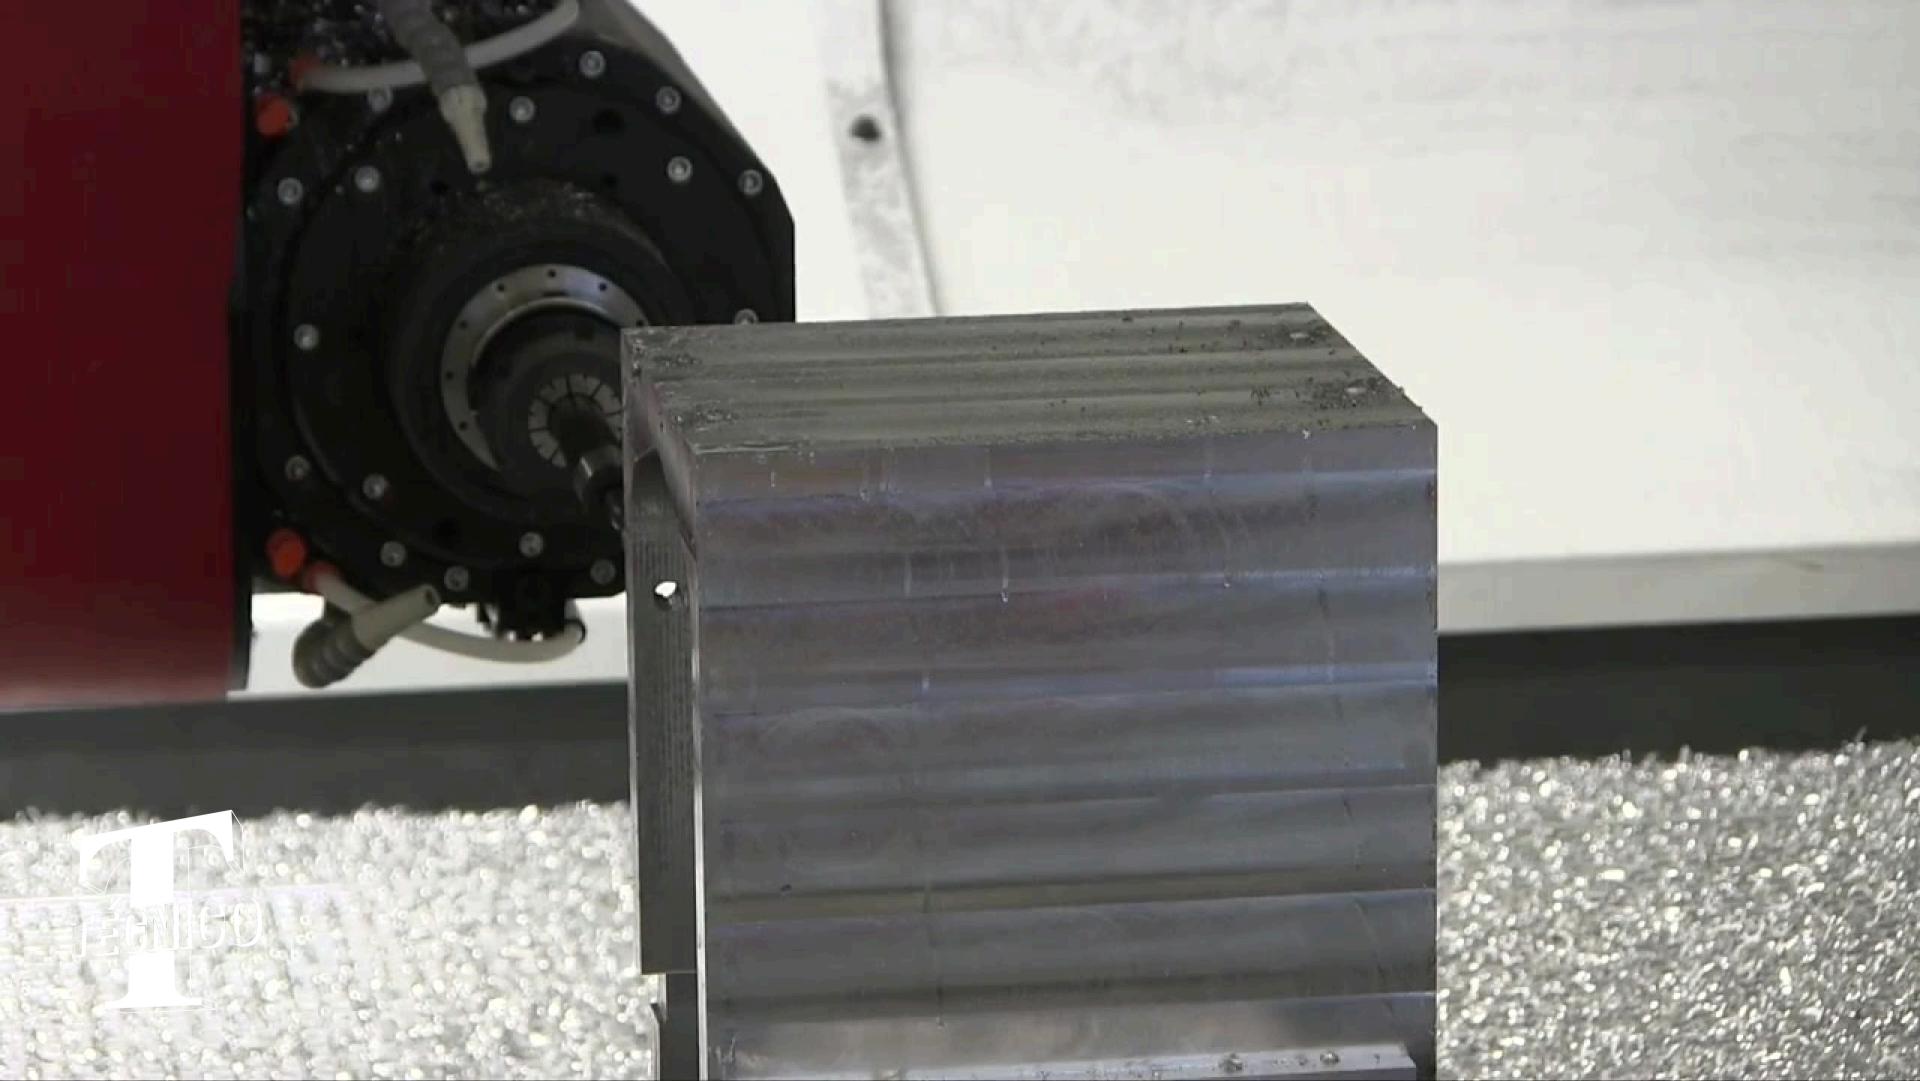

### CNC MACHINE

- Wood Composites
- Composites
- Aluminum Block
- Nomex Core Honeycomb Panels
- Aluminum Honeycomb Panels
  Metal Joiner Doors

SCHRÖDER

PowerBend Professional

GROUP

• Stainless Steel Aluminum | Carbon Steel • Software Control -**Professional Graphic Control on Swivelling Arm** • Clamping Beam • Folding Beam • Foot Switch