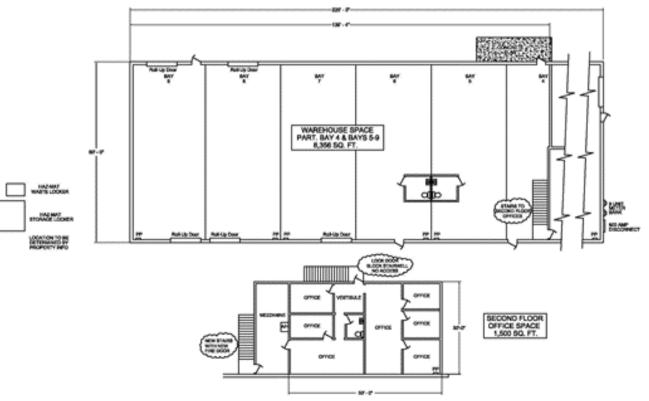

## FABRICATION SHOP

± 109,810 sqft

**Build-to-Print Fabrication**: ±80,000 sqft Shop: <u>+</u> 30,000 sqft

### TÉCFAB : BUILD-TO-PRINT FABRICATION FACILITY