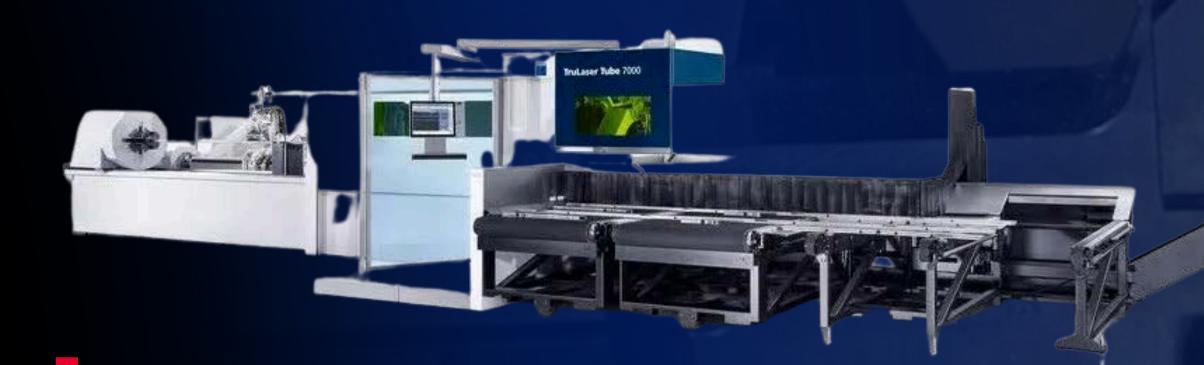

### **TRULASER TUBE 7000 FIBER**

# rulaser Tube 7000 Fiber

TruLaser Tube 7000 Fiber • High Levels of Productivity CRES | Steel | Aluminum | Copper • Angle | Channel | Round | Rectangular | Square Tube Finished Parts Up To 20' Long Tube & Open Architecture Parts up to 10" Diameter **Thermal Drill & Tap** 

# TruLaser Tube 7000