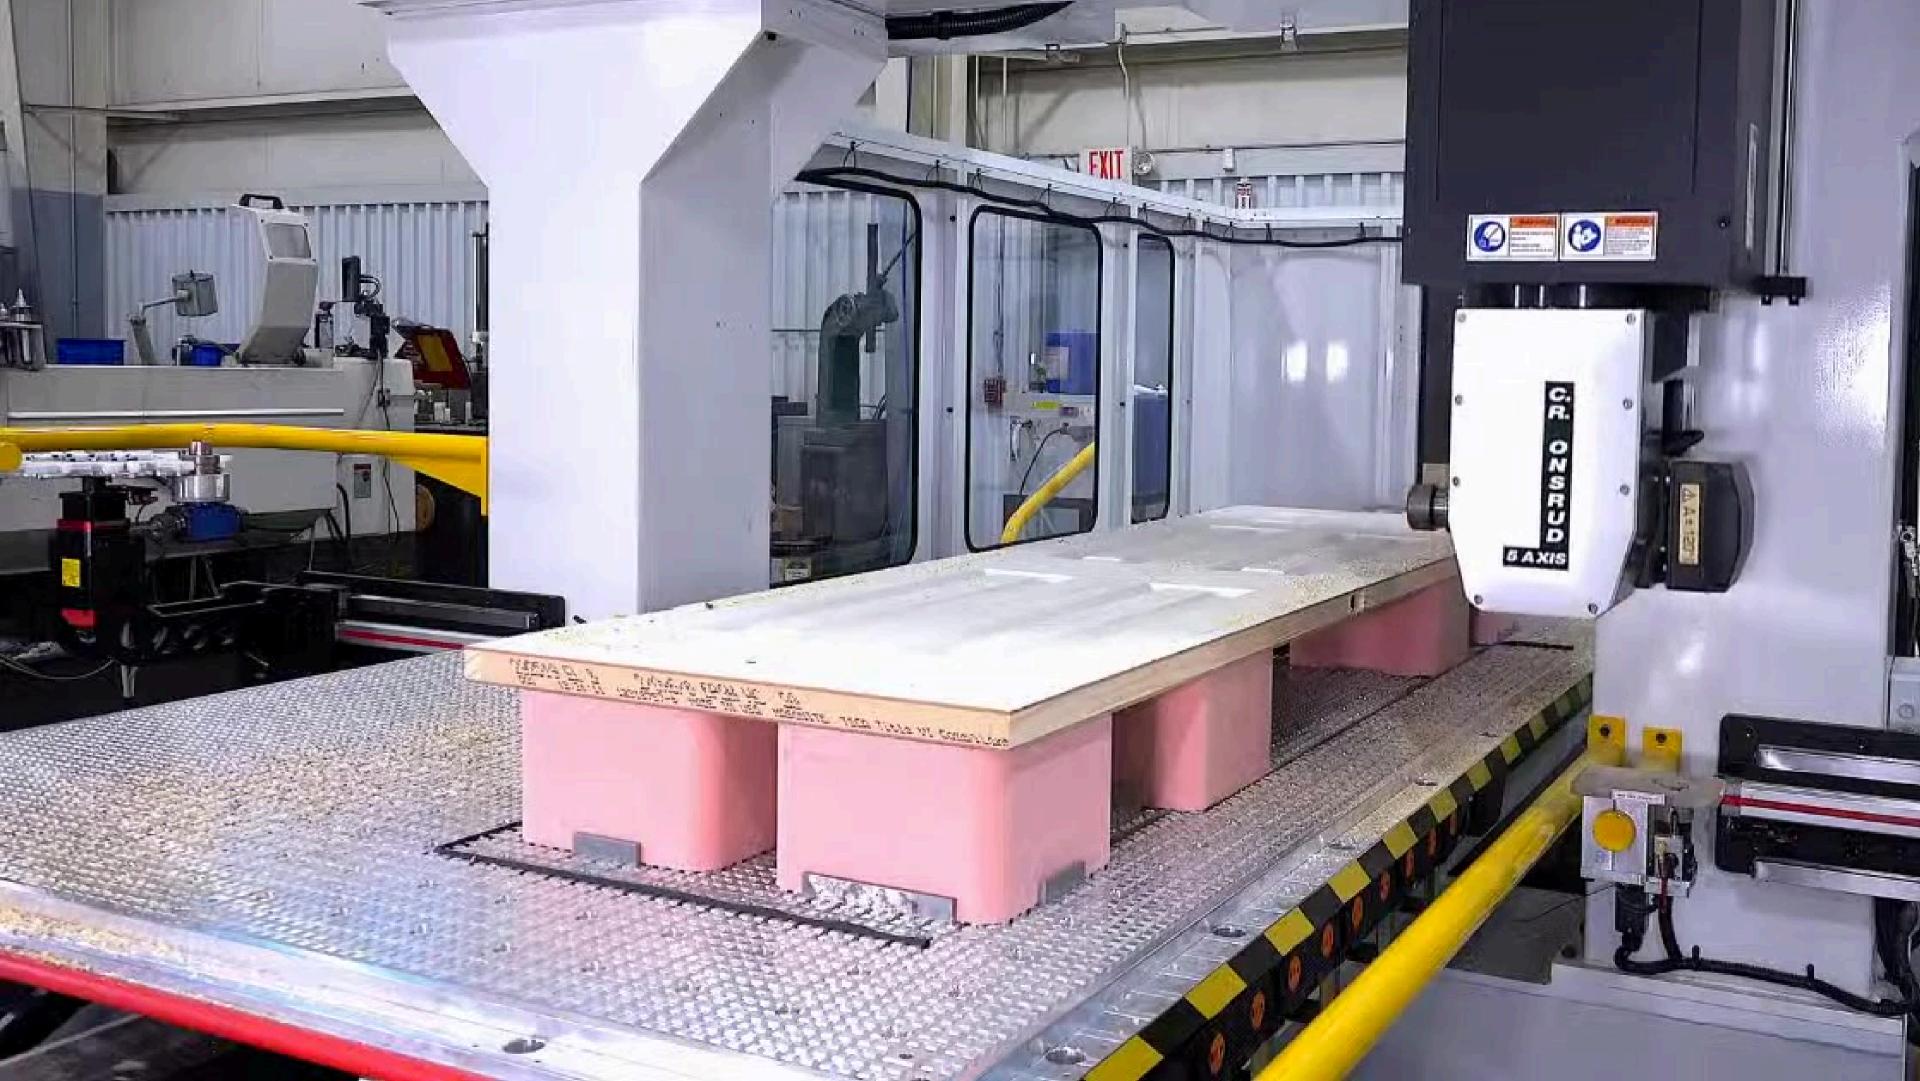

### CNC MACHINE

- Wood Composites
- Composites
- Aluminum Block
- Nomex Core Honeycomb Panels
- Aluminum Honeycomb Panels
  Metal Joiner Doors

SCHRÖDER

PowerBend Professional

GROUP

• Stainless Steel Aluminum | Carbon Steel • Software Control -**Professional Graphic Control on Swivelling Arm** • Clamping Beam • Folding Beam • Foot Switch