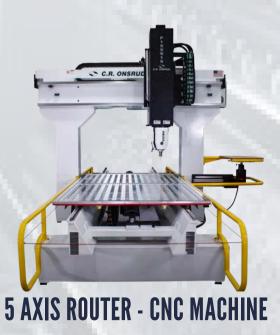

### **IMPROVING** EFFICIENCY THROUGH UPDATED TOOLING & TECHNOLOGY

- Trumpf 6kW Fiber Laser with Automation (New 2023)
- Trumpf TruTube Tube laser (New 2023)
- CR Onsrud G-Series 5 Axis Router (New 2023)
- FLOW Water Jet MACH 3 (4020b)
- Accupress Precision Press Brakes
- Automated Aluminum Extrusion Saw
- Automated Steel Extrusion Saw
- SDM 450-Ton Heated Platen Press (Honeycomb Products)
- Powder & Wet Spray Indexing Paint Line
- Powder & Wet Spray Batch Booths
- Robotic Welding OTC Robotic Welding Cell
- IPG Fiber Laser Welding
- **KEYENCE Marking Laser**

### **IMPROVING EFFICIENCY THROUGH UPDATED TOOLING & TECHNOLOGY**

- Trumpf 6kW Fiber Laser with Automation (Sept 2023)
- Trumpf TruTube Tube laser (Sept 2023)
- CR Onsrud G-Series 5 Axis Router (Dec 2023)
- FLOW Water Jet MACH 3 (4020b)
- Accupress Precision Press Brake 120 TON
- Accupress Precision Press Brake 175 TON
- Accupress Precision Press Brake 250 TON
- Accupress Precision Press Brake 500 TON
- SDM 450-Ton Heated Platen Press (Honeycomb Products)
- Powder & Wet Spray Indexing Paint Line
- Powder & Wet Spray Batch Booths
- Robotic Welding OTC Robotic Welding Cell
- IPG Fiber Laser Welding
- **KEYENCE Marking Laser**