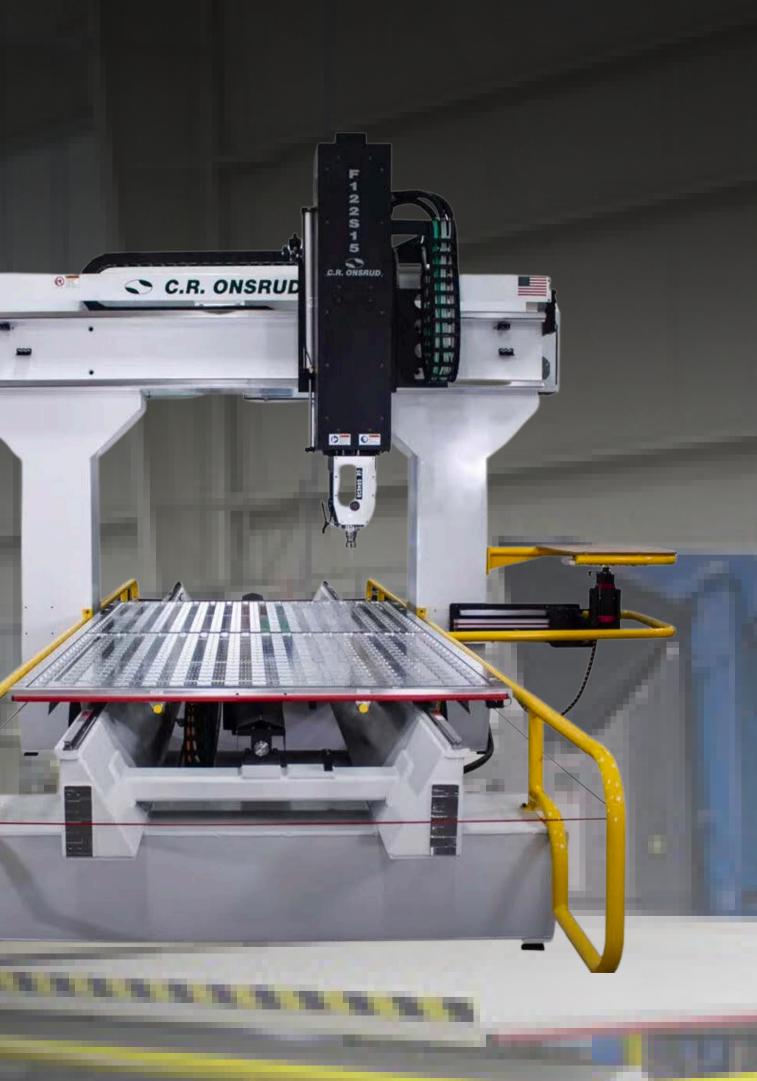

### CNC MACHINE

- Wood Composites
- Composites
- Aluminum Block
- Nomex Core Honeycomb Panels
- Aluminum Honeycomb Panels
  Metal Joiner Doors

SCHRÖDER

PowerBend Professional

GROUP

• Stainless Steel Aluminum | Carbon Steel • Software Control -**Professional Graphic Control on Swivelling Arm** • Clamping Beam • Folding Beam • Foot Switch