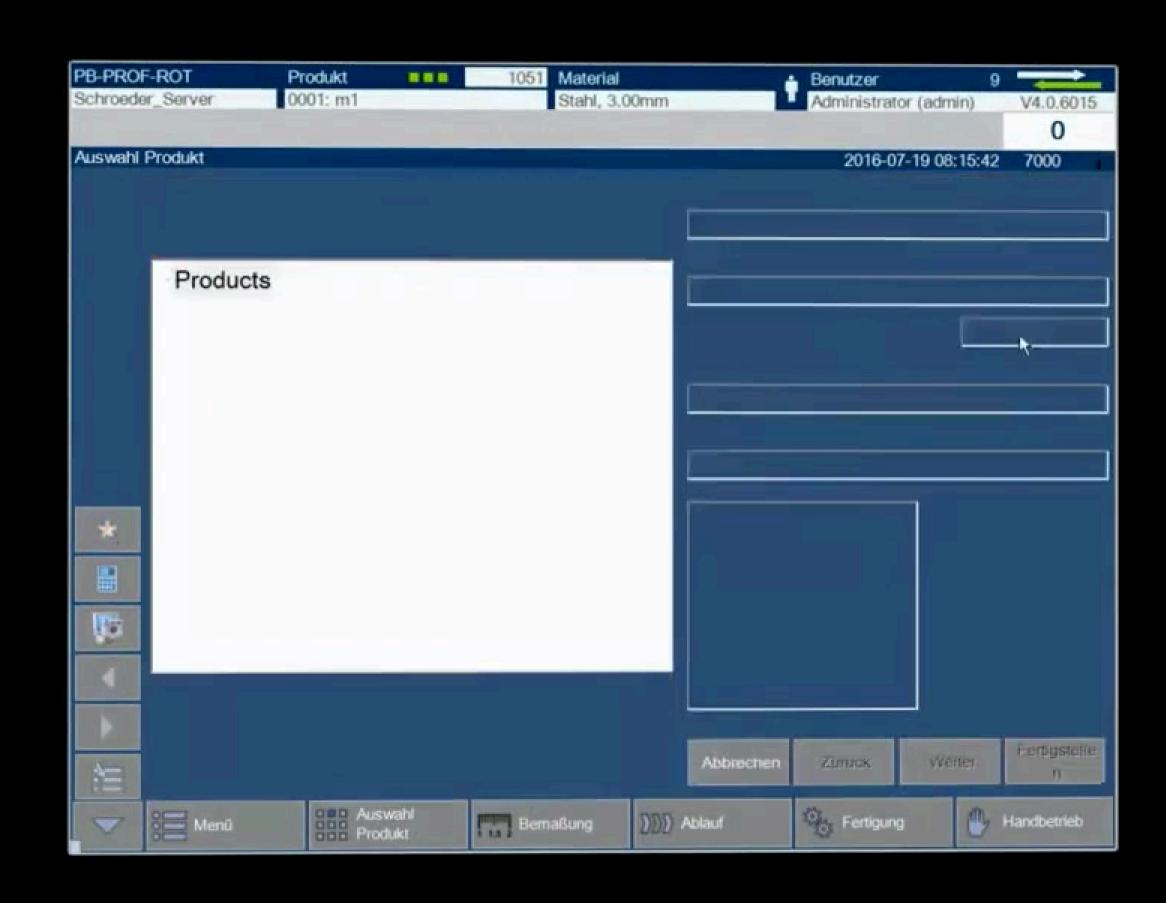

# AUTONATED EXCHANGE OF DATA

### THE VISION 3D CONTROL Working with Solidworks on Inventor, Vision 3D lets you import part models for:

• Full 3D Programming Bend Visualization Dynamic Viewing during the **Forming Process** 

-024 63