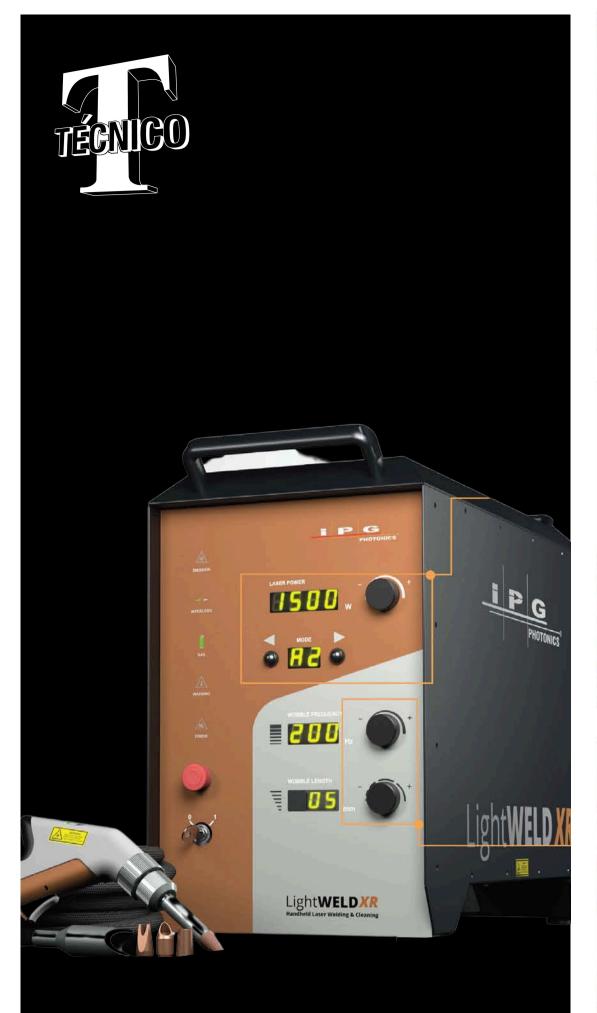

# FIBER LASER TECHNOLOGY

### Welding & Cleaning In a Single System

### REVOLUTIONZING WELDING & CLEANING SYSTEMS

0.25"

2.

| Material         | Thickness<br>Single Side weld |
|------------------|-------------------------------|
| Stainless Steel  | up to 6.35 mm                 |
| Galvanized Steel | up to 6.35 mm                 |
| Mild Steel       | up to 6.35 mm                 |
| Aluminum         | up to 6.35 mm                 |
| Copper           | up to 2 mm                    |
| Titanium         | up to 5 mm                    |
| Nickel Alloy     | up to 5 mm                    |

### WOBBLE WELDING CONTROLS CREATE WIDER AND HIGHLY ATTRACTIVE SEAMS UP TO 5MM

### LASER POWER INTERLOCK MODE GAS 15 WARNING WOBBLE FREQUENCY

ERROR

WOBBLE LENGTH