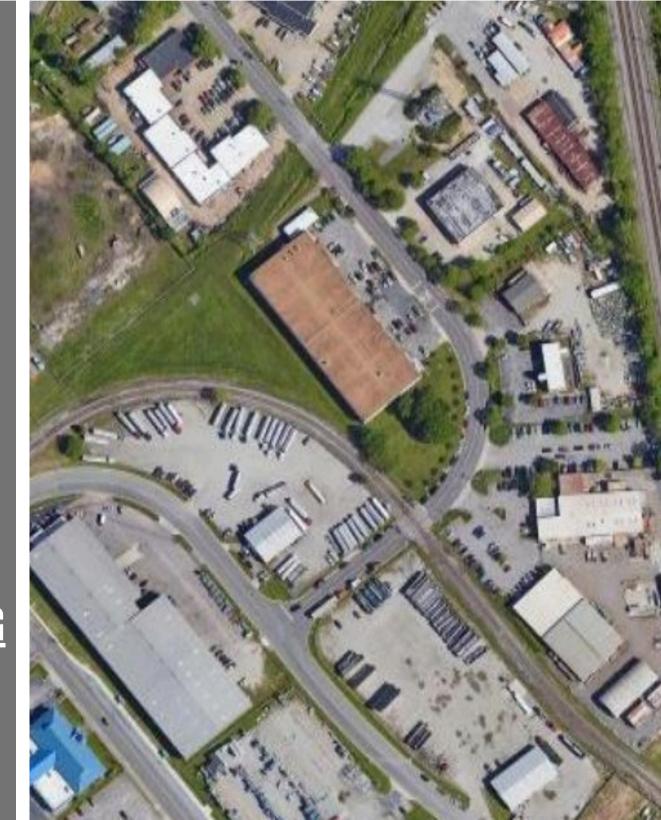

# CHESAPEAKE CORPORATE CAMPUS

**831 INDUSTRIAL AVE** CHESAPEAKE, VA 23324 3.5 ACRES | 6 BUILDINGS 324,721 SQFT CAMPUS

+ OFFICE | WAREHOUSE SPACE - NEWPORT NEWS, VA OFFICE SPACE - PHILADELPHIA, PA

HOME TO:

**Apprentice Program** Accredited Apprenticeship

Empire

Scaffolding Services

TécFAB Division **Build-to-Print Fabrication Facility** 

**Empire Scaffolding Division** 

## **OFFICE SPACE**

± 40,000 sqft +Newport News Office +Philadelphia Office

## FABRICATION SHOP

± 109,810 sqft

**Build-to-Print Fabrication**: ±80,000 sqft Shop: <u>+</u> 30,000 sqft

## **STORAGE**

46,440 sqft

**<u>RECEIVING</u>** WAREHOUSING

± 76,500 sqft

+ 53.000 sqft NN Warehouse Facility