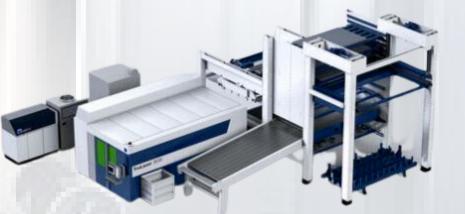

### **IMPROVING** EFFICIENCY THROUGH UPDATED TOOLING & TECHNOLOGY

- Trumpf 6kW Fiber Laser with Automation (New 2023)
- Trumpf TruTube Tube laser (New 2023)
- CR Onsrud G-Series 5 Axis Router (New 2023)
- FLOW Water Jet MACH 3 (4020b)
- Accupress Precision Press Brakes
- Automated Aluminum Extrusion Saw
- Automated Steel Extrusion Saw
- SDM 450-Ton Heated Platen Press (Honeycomb Products)
- Powder & Wet Spray Indexing Paint Line
- Powder & Wet Spray Batch Booths
- Robotic Welding OTC Robotic Welding Cell
- IPG Fiber Laser Welding
- **KEYENCE Marking Laser**

### **IMPROVING EFFICIENCY THROUGH UPDATED TOOLING & TECHNOLOGY**

- Trumpf 6kW Fiber Laser with Automation (Sept 2023)
- Trumpf TruTube Tube laser (Sept 2023)
- CR Onsrud G-Series 5 Axis Router (Dec 2023)
- FLOW Water Jet MACH 3 (4020b)
- Accupress Precision Press Brake 120 TON
- Accupress Precision Press Brake 175 TON
- Accupress Precision Press Brake 250 TON
- Accupress Precision Press Brake 500 TON
- SDM 450-Ton Heated Platen Press (Honeycomb Products)
- Powder & Wet Spray Indexing Paint Line
- Powder & Wet Spray Batch Booths
- Robotic Welding OTC Robotic Welding Cell
- IPG Fiber Laser Welding
- **KEYENCE Marking Laser**

### **6KW TRULASER 1030 FIBER WITH TRUSTORE AUTOMATION**

# 6kw TruLaser 1030 Fiber with TruStore Automation

• Reduce Material Handling Time • Larger Metal Inventory -**Reducing Lead Times** • Faster Cut Speeds with Newer Technology • 8 Pallets of Raw Metal 2 Pallets of Support Completed Part Nest