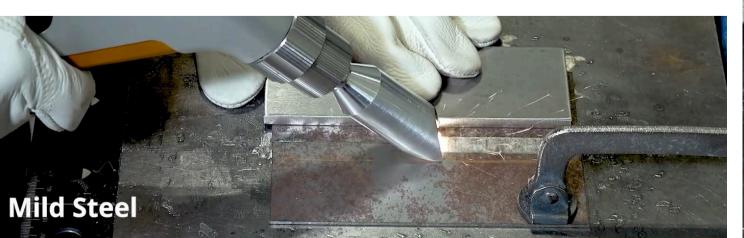

### REVOLUTIONZING WELDING & CLEANING SYSTEMS

0.25"

2.

| Material         | Thickness<br>Single Side weld |
|------------------|-------------------------------|
| Stainless Steel  | up to 6.35 mm                 |
| Galvanized Steel | up to 6.35 mm                 |
| Mild Steel       | up to 6.35 mm                 |
| Aluminum         | up to 6.35 mm                 |
| Copper           | up to 2 mm                    |
| Titanium         | up to 5 mm                    |
| Nickel Alloy     | up to 5 mm                    |