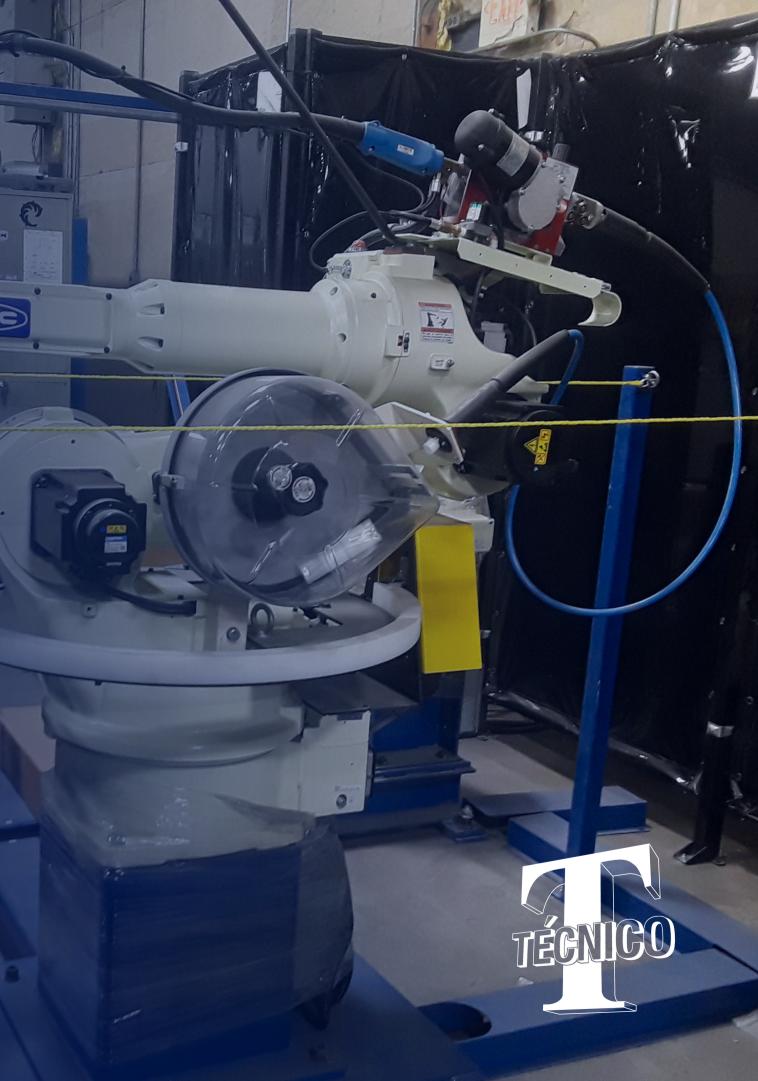

# Robotic Welding Cell

- Stainless Steel | Aluminum | Carbon Steel
- Composites
- Aluminum Block
- Nomex Core Honeycomb Panels
- Aluminum Honeycomb Panels
  Metal Joiner Doors