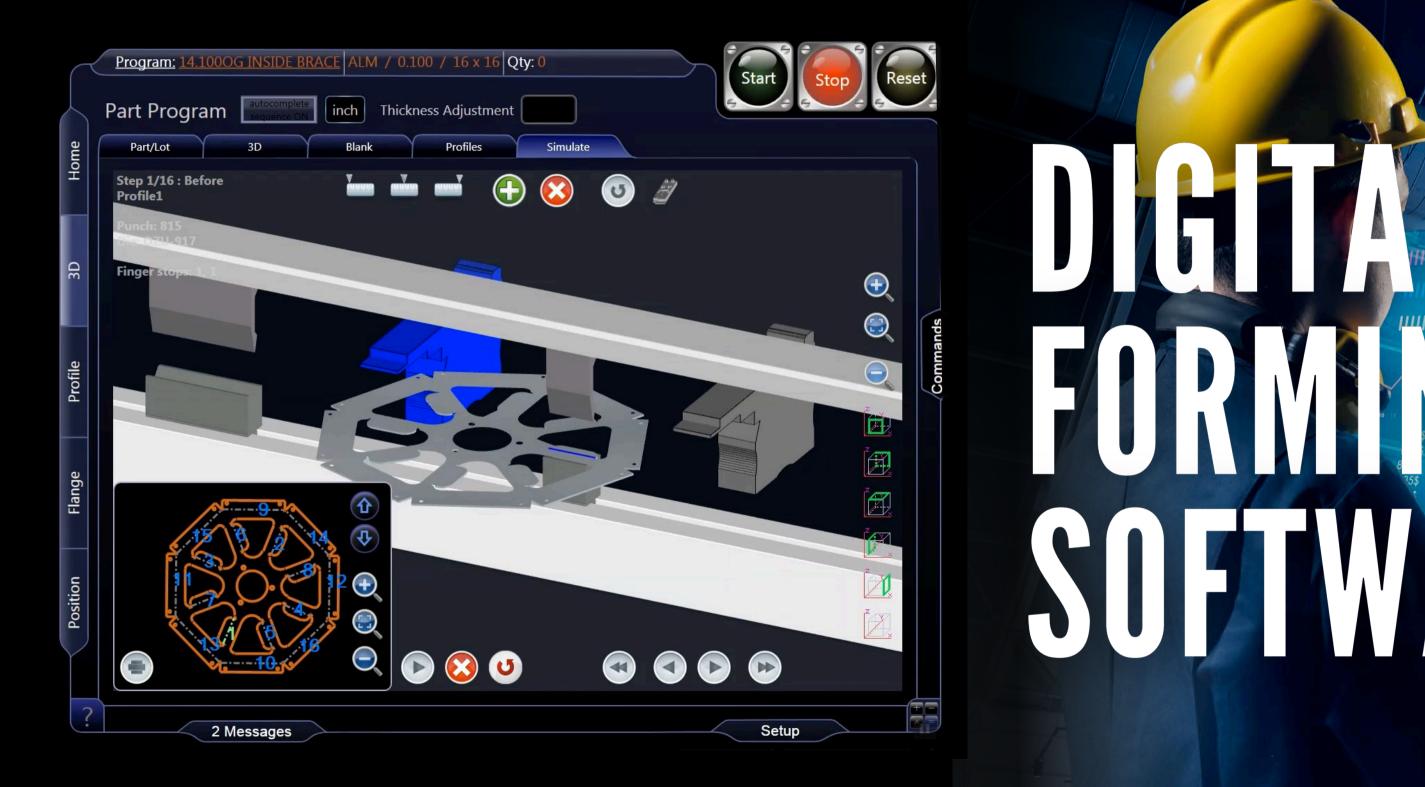

# AUTONATED EXCHANGE OF DATA

### THE VISION 3D CONTROL Working with Solidworks on Inventor, Vision 3D lets you import part models for:

• Full 3D Programming Bend Visualization Dynamic Viewing during the **Forming Process** 

-024 63