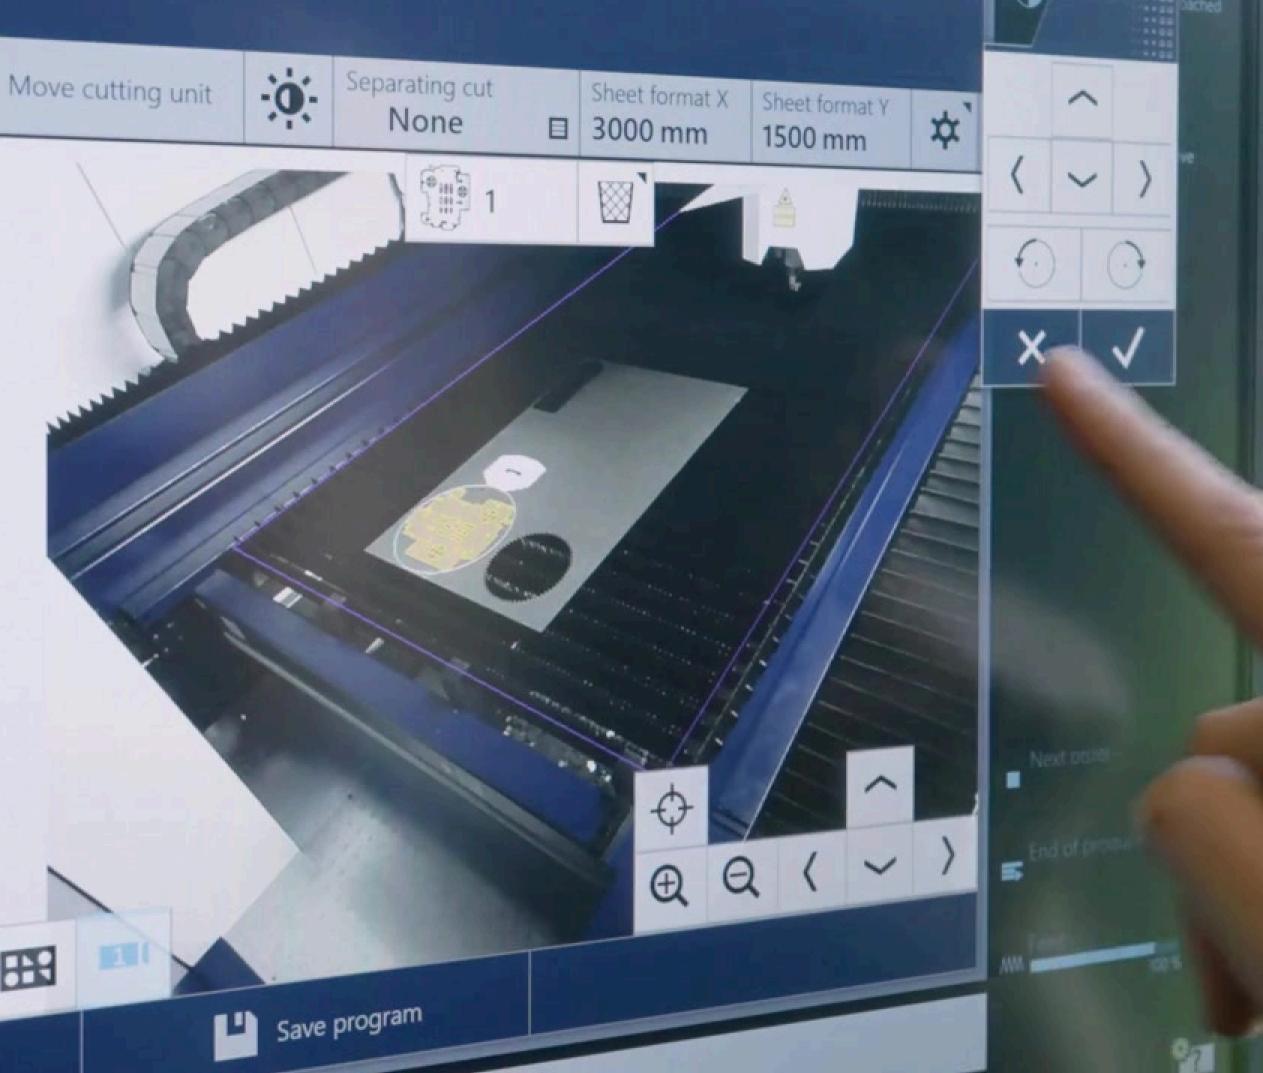

# 6kw TruLaser 1030 Fiber with TruStore Automation

• Reduce Material Handling Time • Larger Metal Inventory -**Reducing Lead Times** • Faster Cut Speeds with Newer Technology • 8 Pallets of Raw Metal 2 Pallets of Support Completed Part Nest

# AUTONATED EXCHANGE OF DATA