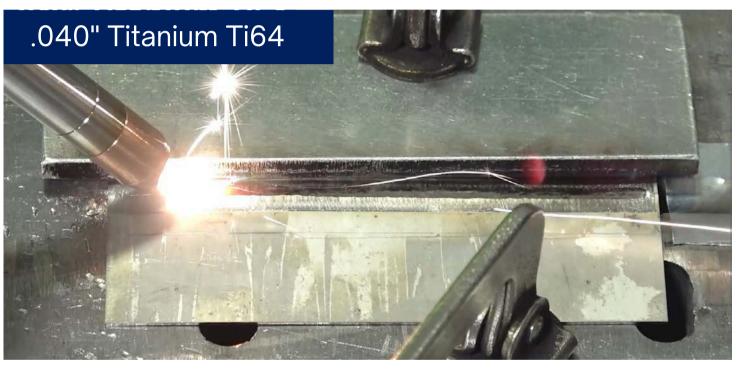

### REVOLUTIONZING WELDING & CLEANING SYSTEMS

0.25"

2.

| Material         | Thickness<br>Single Side weld |
|------------------|-------------------------------|
| Stainless Steel  | up to 6.35 mm                 |
| Galvanized Steel | up to 6.35 mm                 |
| Mild Steel       | up to 6.35 mm                 |
| Aluminum         | up to 6.35 mm                 |
| Copper           | up to 2 mm                    |
| Titanium         | up to 5 mm                    |
| Nickel Alloy     | up to 5 mm                    |