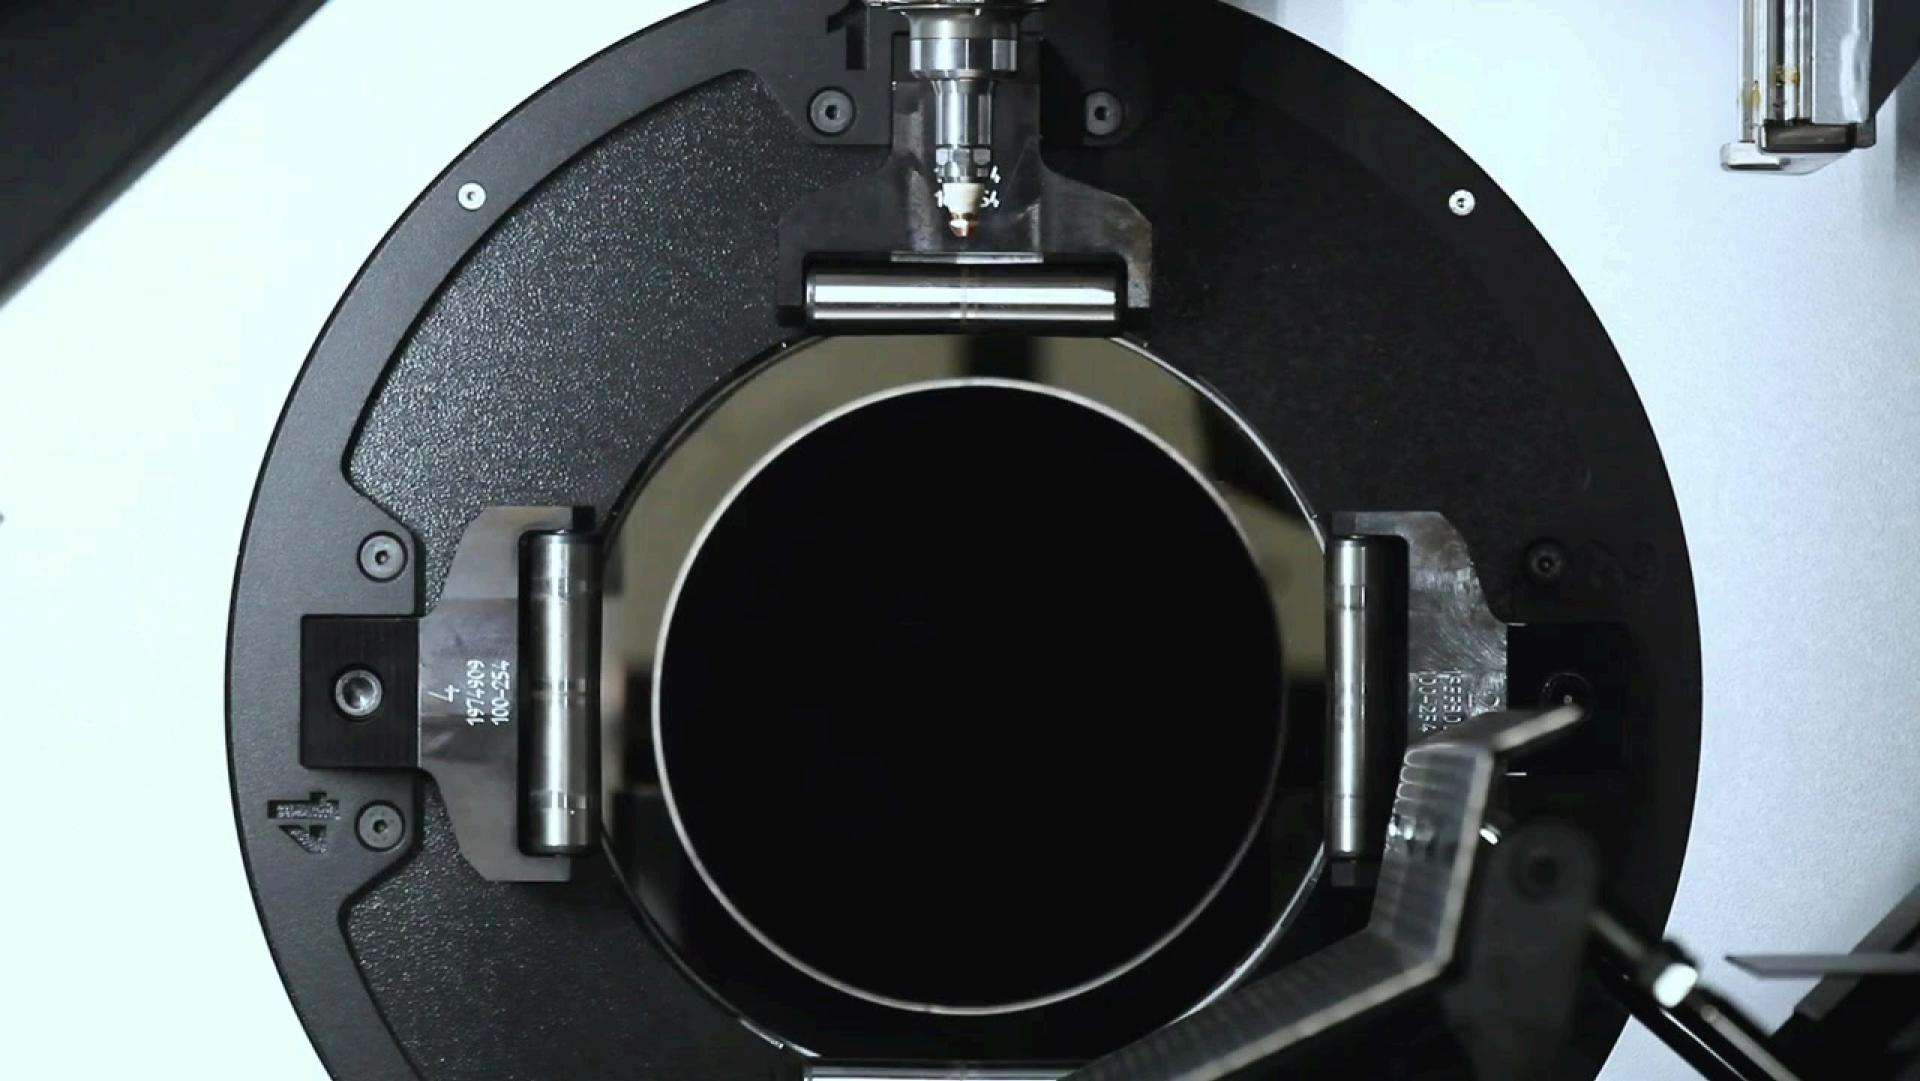

### **TRULASER TUBE 7000 FIBER**

# rulaser Tube 7000 Fiber

TruLaser Tube 7000 Fiber • High Levels of Productivity CRES | Steel | Aluminum | Copper • Angle | Channel | Round | Rectangular | Square Tube Finished Parts Up To 20' Long Tube & Open Architecture Parts up to 10" Diameter **Thermal Drill & Tap** 

# TruLaser Tube 7000