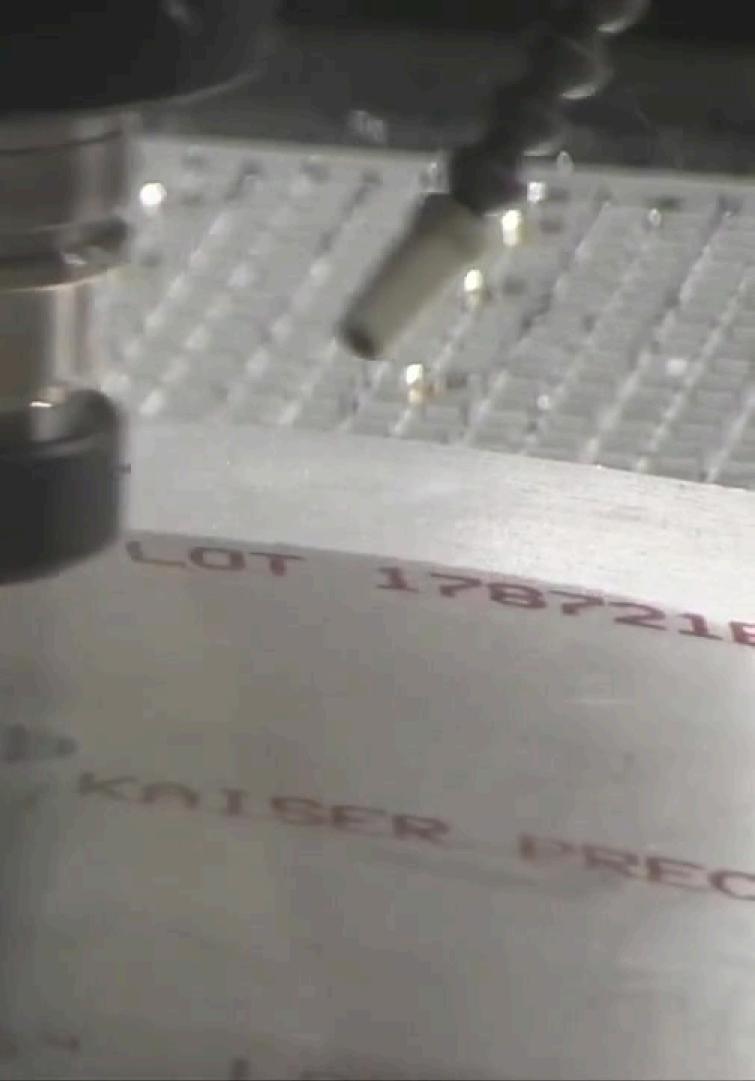

### CNC MACHINE

- Wood Composites
- Composites
- Aluminum Block
- Nomex Core Honeycomb Panels
- Aluminum Honeycomb Panels
  Metal Joiner Doors

SCHRÖDER

PowerBend Professional

GROUP

• Stainless Steel Aluminum | Carbon Steel • Software Control -**Professional Graphic Control on Swivelling Arm** • Clamping Beam • Folding Beam • Foot Switch