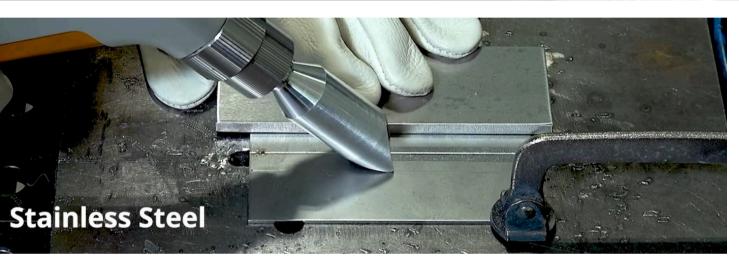

### REVOLUTIONZING WELDING & CLEANING SYSTEMS

0.25"

2.

| Material         | Thickness<br>Single Side weld |
|------------------|-------------------------------|
| Stainless Steel  | up to 6.35 mm                 |
| Galvanized Steel | up to 6.35 mm                 |
| Mild Steel       | up to 6.35 mm                 |
| Aluminum         | up to 6.35 mm                 |
| Copper           | up to 2 mm                    |
| Titanium         | up to 5 mm                    |
| Nickel Alloy     | up to 5 mm                    |