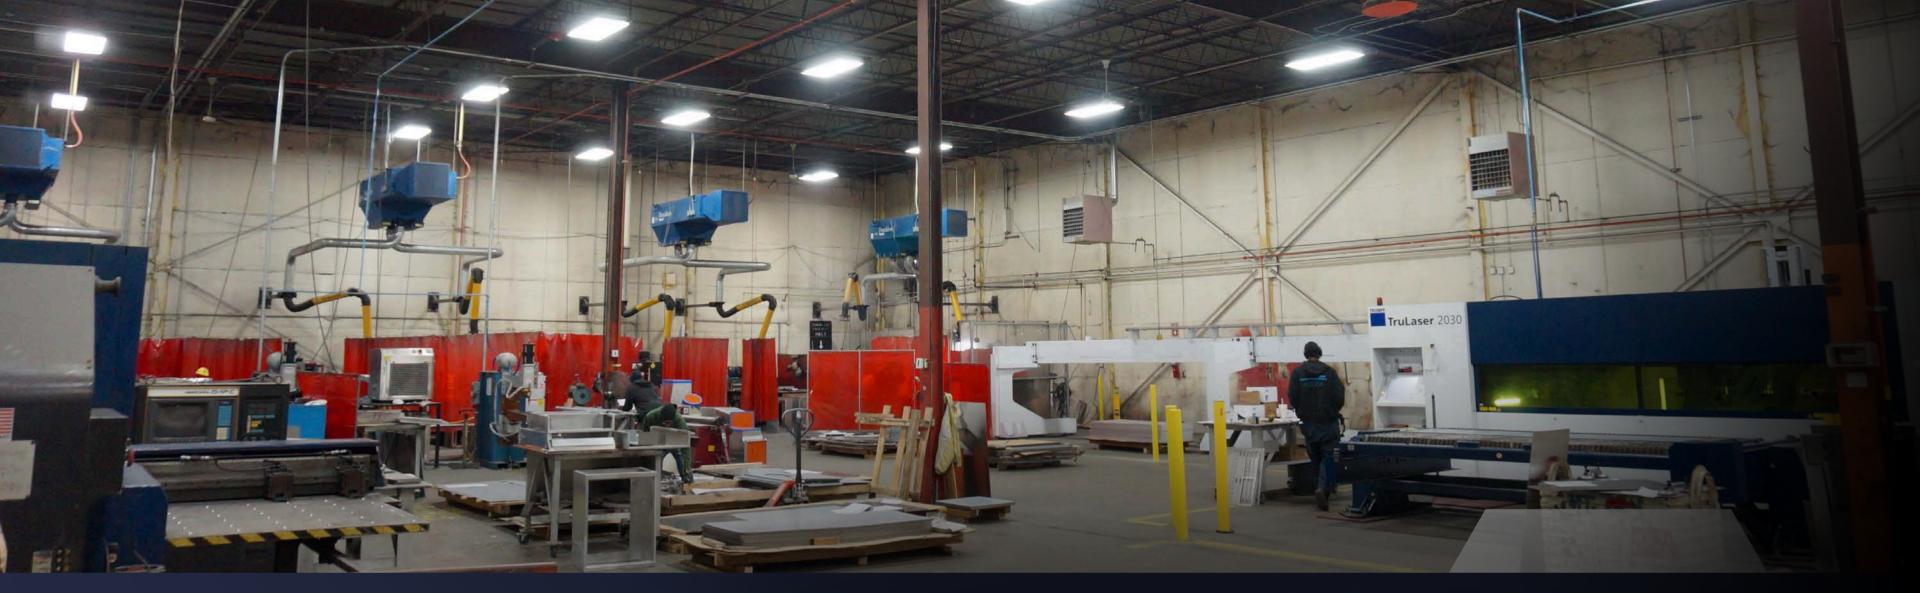

# PRECISION FABRICATION POWERED BY INNOVATION.

# TÉCERB DIVISION FULLY OUTFITTED INDUSTRIAL FABRICATION FACILITY

### **TÉCEAB TÉCEAB FULLY OUTFITTED INDUSTRIAL FABRICATION FACILITY** 70,000 SF & Growing Digital Manufacturing Facility

### **IMPROVING** EFFICIENCY THROUGH UPDATED TOOLING & TECHNOLOGY

- Trumpf 6kW Fiber Laser with Automation (New 2023)
- Trumpf TruTube Tube laser (New 2023)
- CR Onsrud G-Series 5 Axis Router (New 2023)
- FLOW Water Jet MACH 3 (4020b)
- Accupress Precision Press Brakes
- Automated Aluminum Extrusion Saw
- Automated Steel Extrusion Saw
- SDM 450-Ton Heated Platen Press (Honeycomb Products)
- Powder & Wet Spray Indexing Paint Line
- Powder & Wet Spray Batch Booths
- Robotic Welding OTC Robotic Welding Cell
- IPG Fiber Laser Welding
- **KEYENCE Marking Laser**