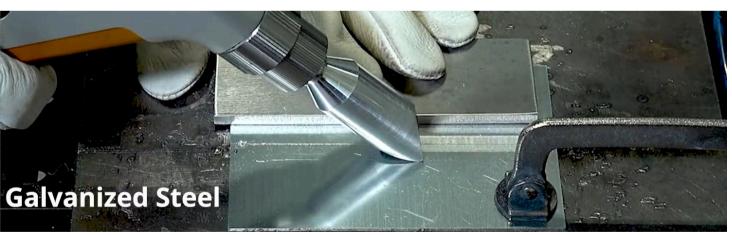

### REVOLUTIONZING WELDING & CLEANING SYSTEMS

0.25"

2.

| Material         | Thickness<br>Single Side weld |
|------------------|-------------------------------|
| Stainless Steel  | up to 6.35 mm                 |
| Galvanized Steel | up to 6.35 mm                 |
| Mild Steel       | up to 6.35 mm                 |
| Aluminum         | up to 6.35 mm                 |
| Copper           | up to 2 mm                    |
| Titanium         | up to 5 mm                    |
| Nickel Alloy     | up to 5 mm                    |