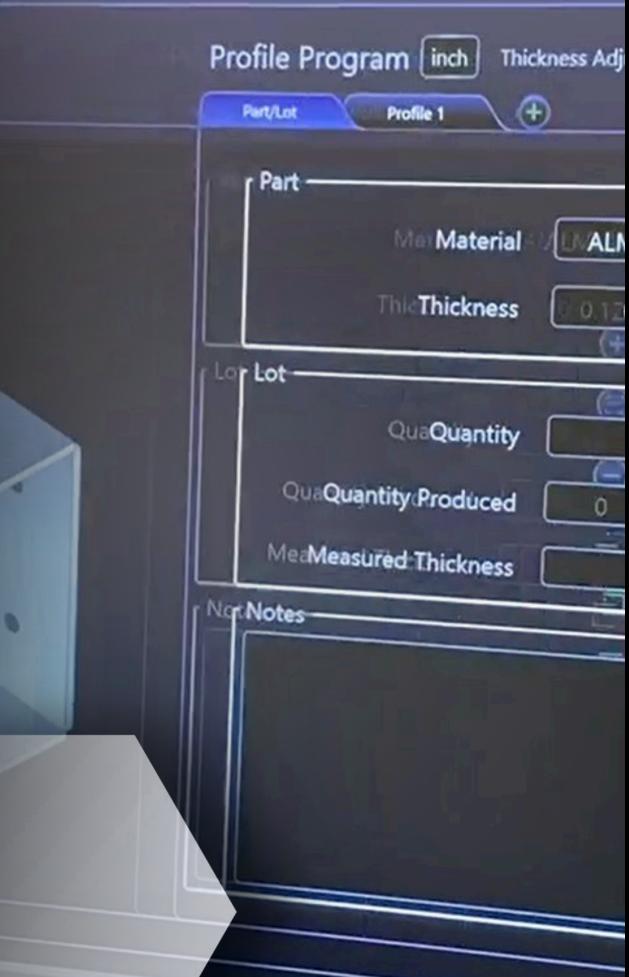

# AUTONATED EXCHANGE OF DATA

### THE VISION 3D CONTROL Working with Solidworks on Inventor, Vision 3D lets you import part models for:

• Full 3D Programming Bend Visualization Dynamic Viewing during the **Forming Process** 

-024 63