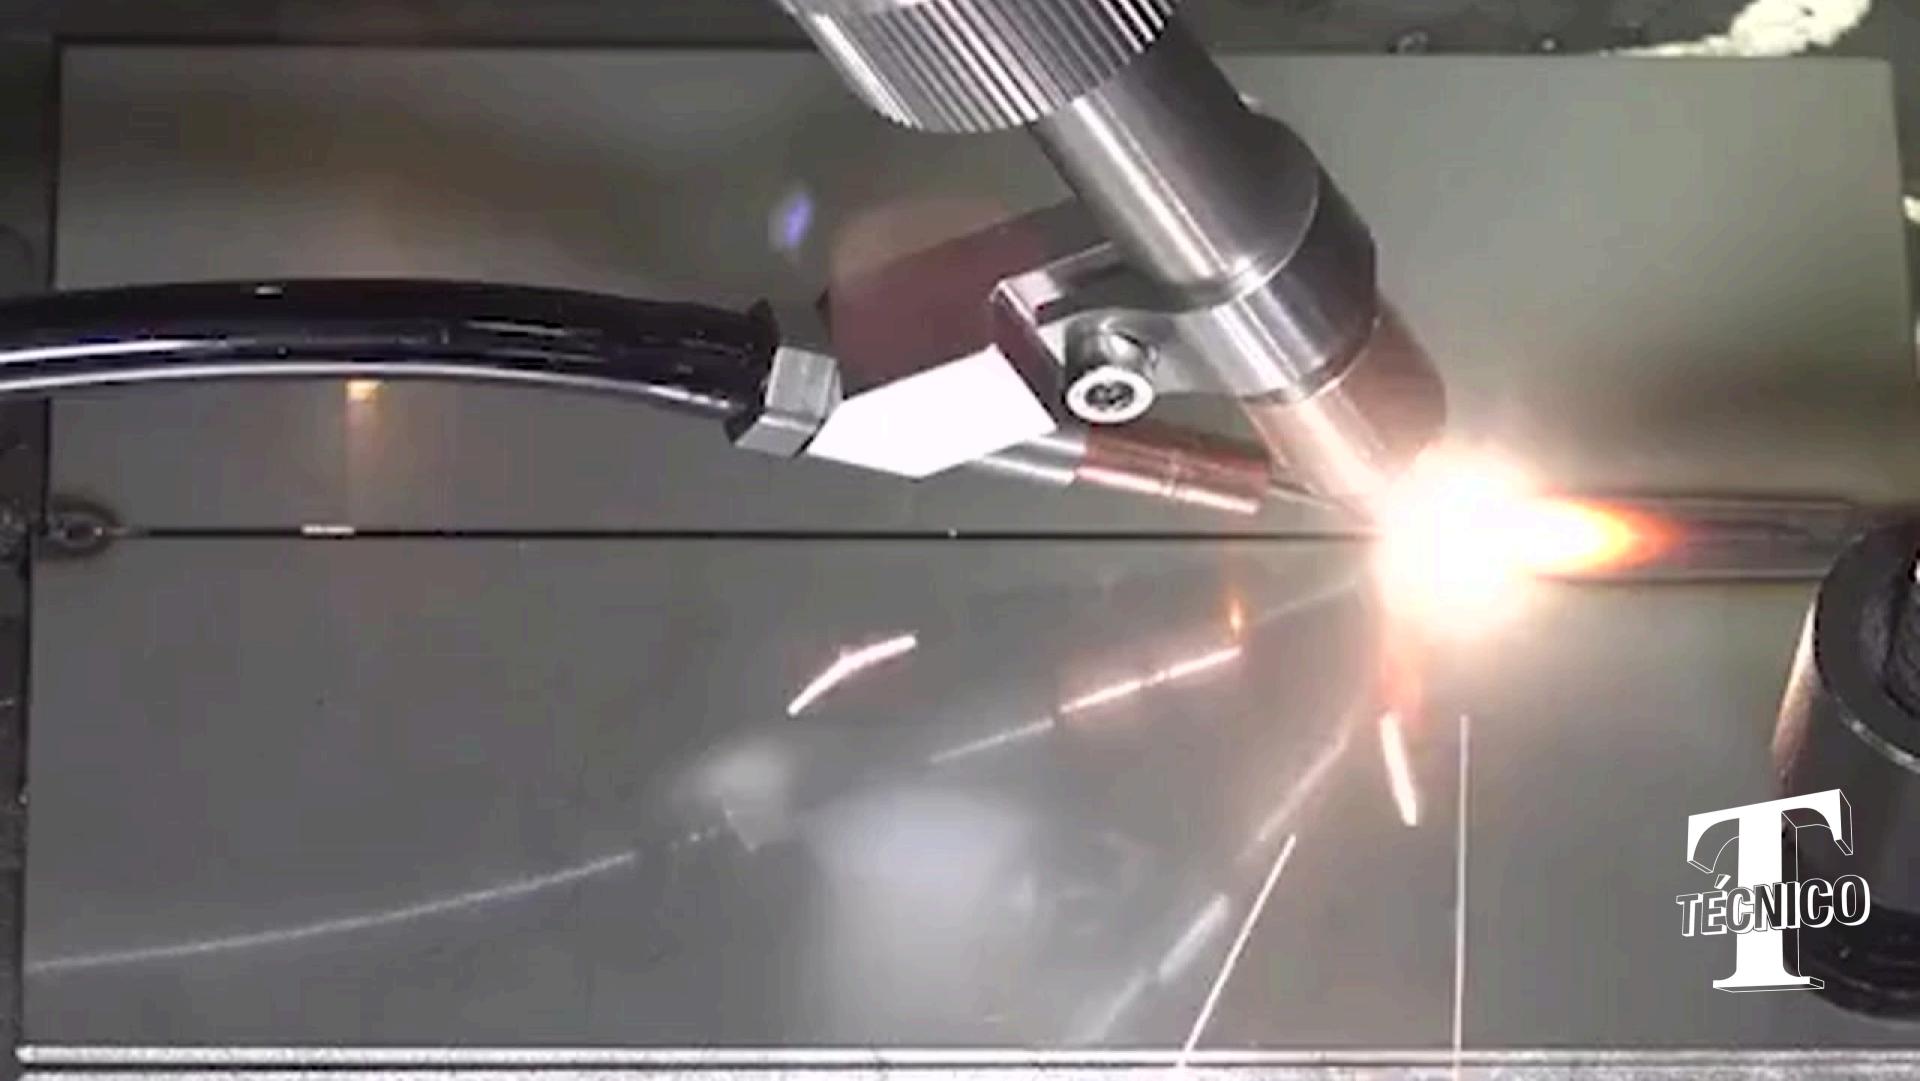

# FIBER LASER TECHNOLOGY

# Robotic Welding Cell

- Stainless Steel | Aluminum | Carbon Steel
- Composites
- Aluminum Block
- Nomex Core Honeycomb Panels
- Aluminum Honeycomb Panels
  Metal Joiner Doors