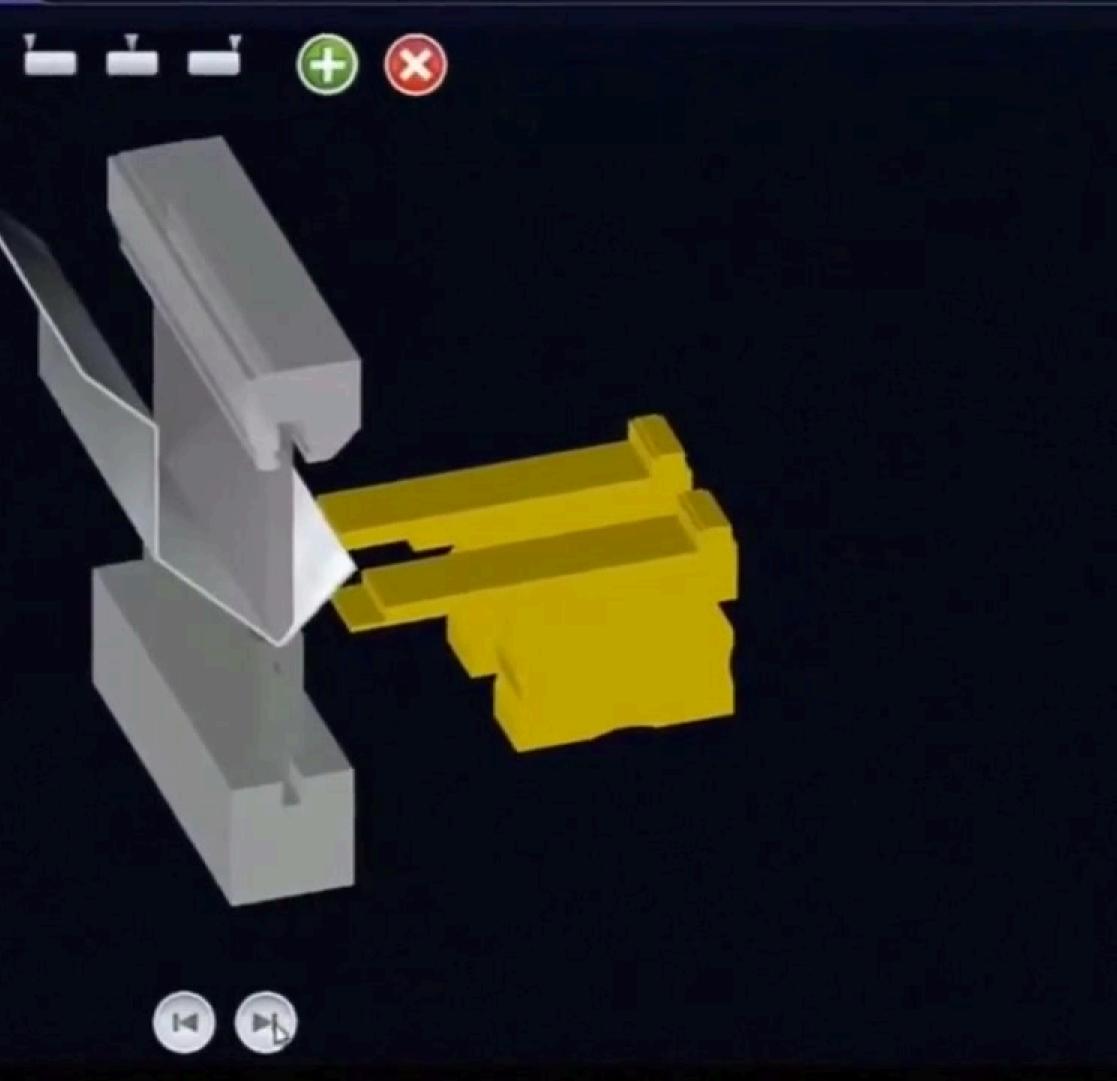

## CNC Press Brake

# AUTONATED EXCHANGE OF DATA

### THE VISION 3D CONTROL Working with Solidworks on Inventor, Vision 3D lets you import part models for:

• Full 3D Programming Bend Visualization Dynamic Viewing during the **Forming Process** 

-024 63