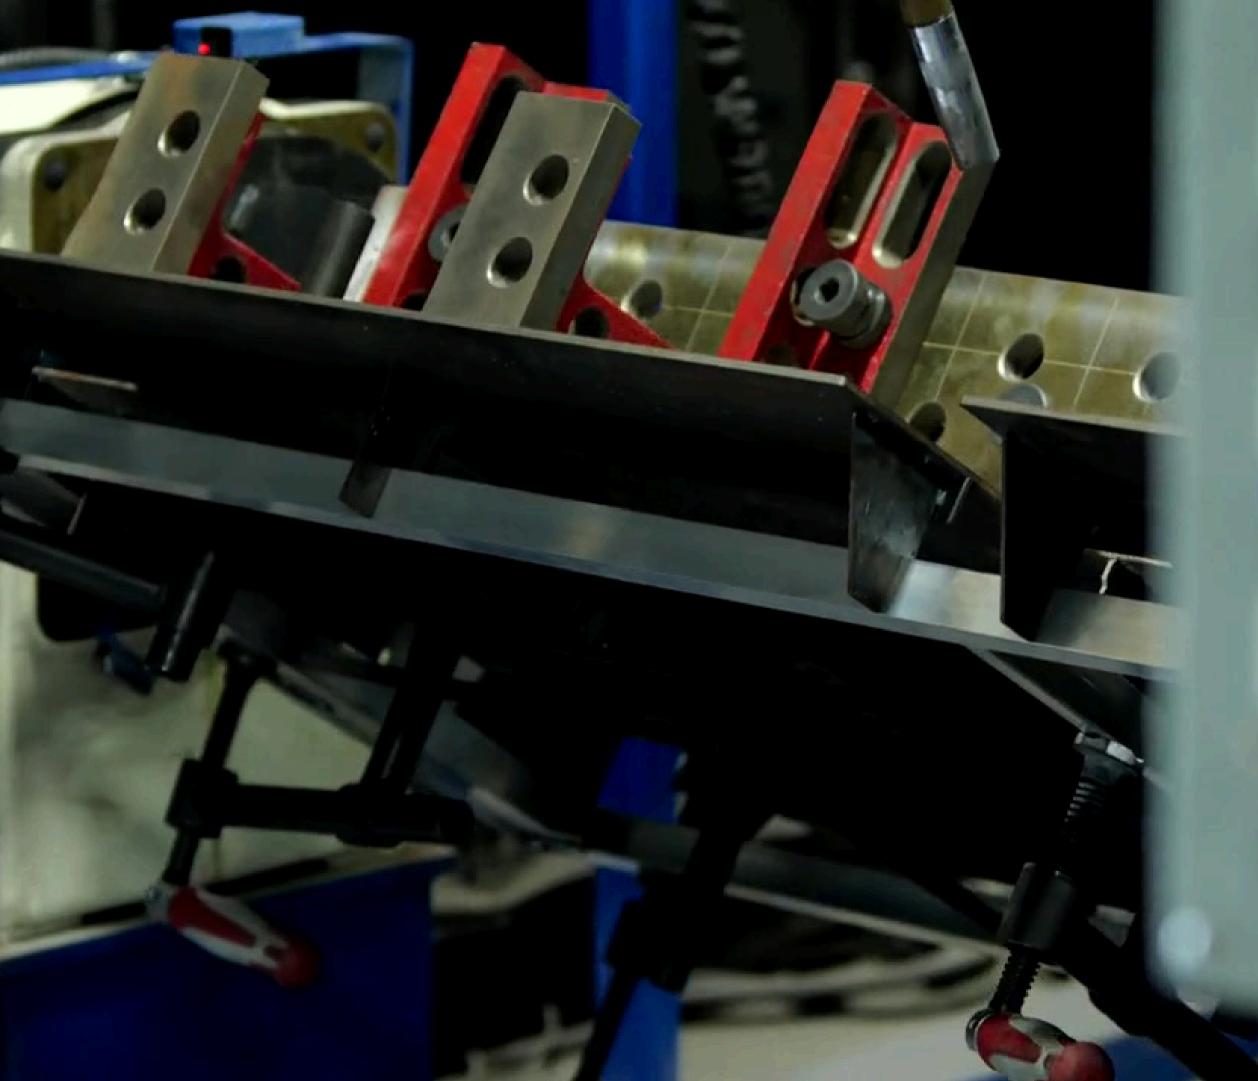

## CNC Press Brake

### THE VISION 3D CONTROL Working with Solidworks on Inventor, Vision 3D lets you import part models for:

• Full 3D Programming Bend Visualization Dynamic Viewing during the **Forming Process** 

-024 63