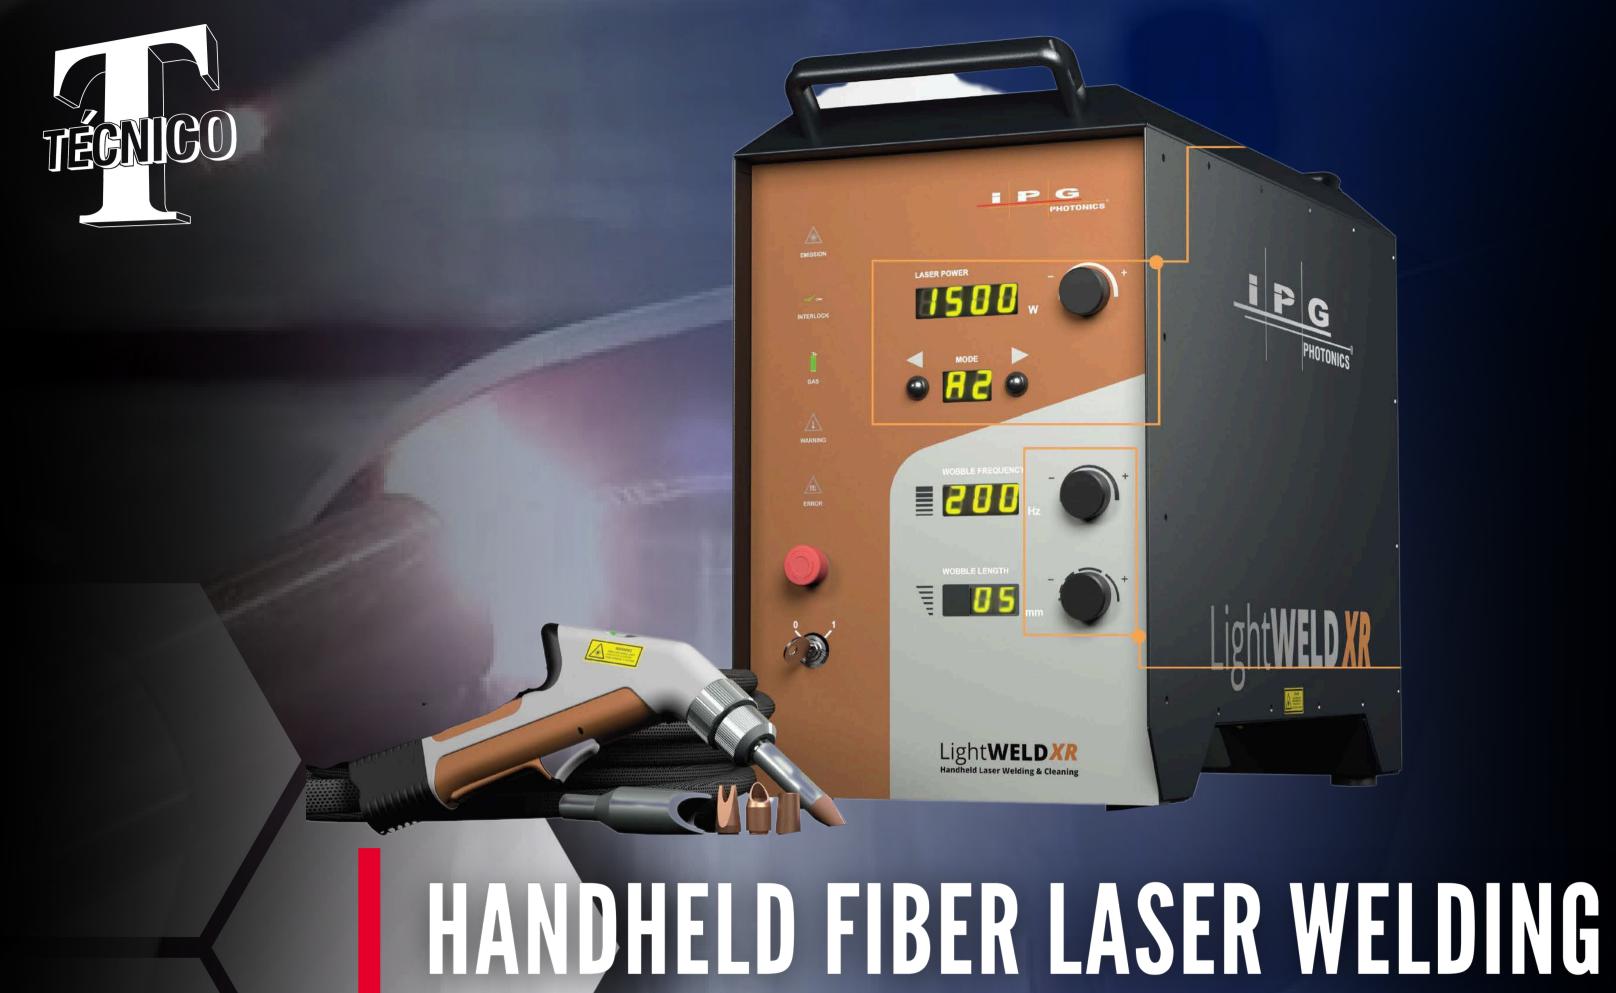

# FIBER LASER TECHNOLOGY

### Welding & Cleaning In a Single System

### REVOLUTIONZING WELDING & CLEANING SYSTEMS

0.25"

2.

| Material         | Thickness<br>Single Side weld |
|------------------|-------------------------------|
| Stainless Steel  | up to 6.35 mm                 |
| Galvanized Steel | up to 6.35 mm                 |
| Mild Steel       | up to 6.35 mm                 |
| Aluminum         | up to 6.35 mm                 |
| Copper           | up to 2 mm                    |
| Titanium         | up to 5 mm                    |
| Nickel Alloy     | up to 5 mm                    |

### WOBBLE WELDING CONTROLS CREATE WIDER AND HIGHLY ATTRACTIVE SEAMS UP TO 5MM

### LASER POWER INTERLOCK MODE GAS 15 WARNING WOBBLE FREQUENCY

ERROR

WOBBLE LENGTH