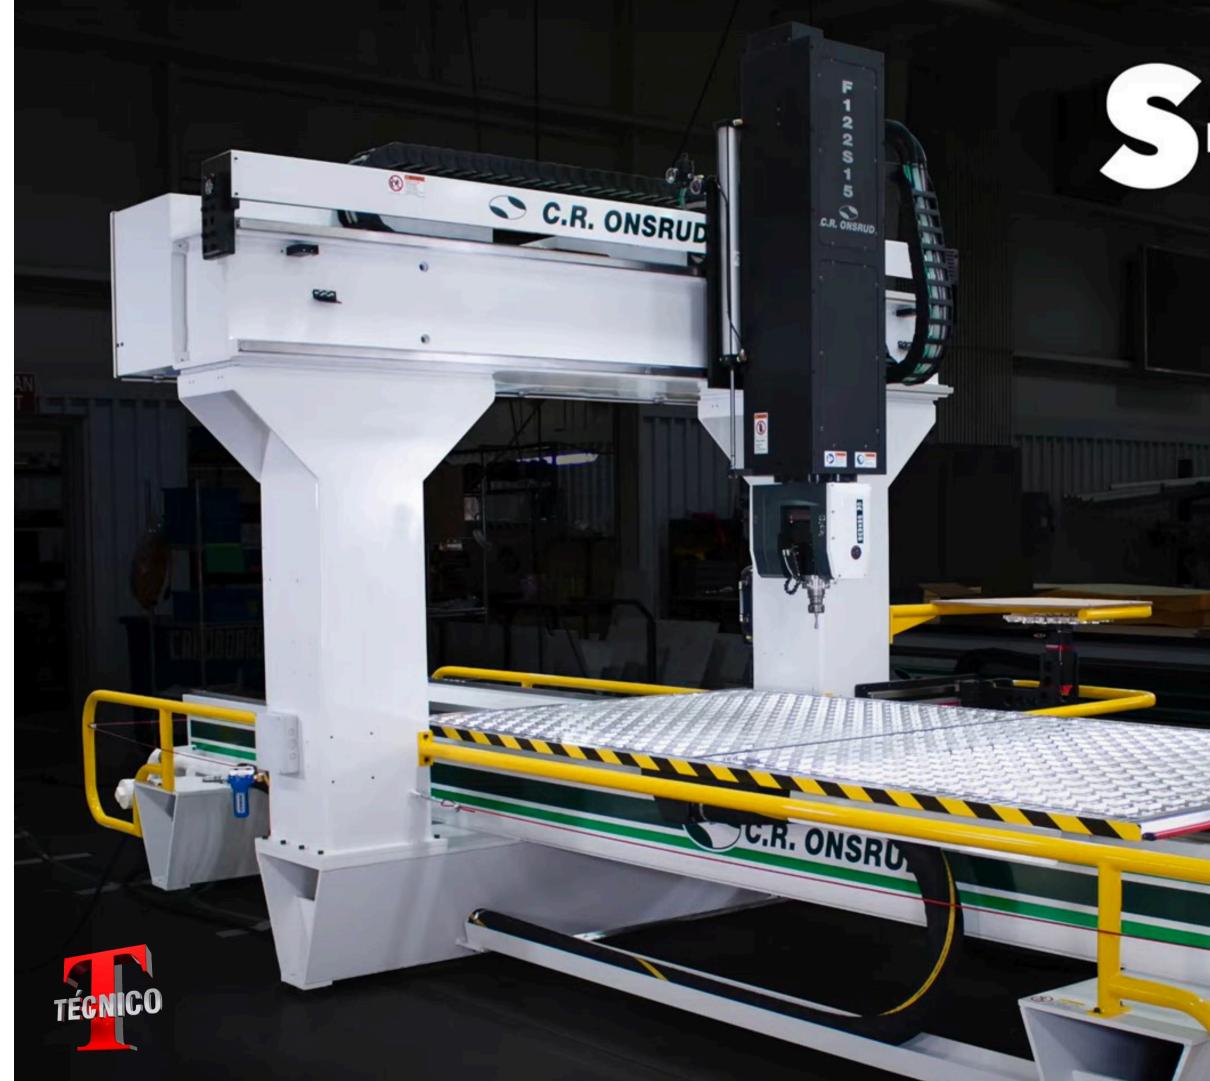

### **IMPROVING** EFFICIENCY THROUGH UPDATED TOOLING & TECHNOLOGY

- Trumpf 6kW Fiber Laser with Automation (New 2023)
- Trumpf TruTube Tube laser (New 2023)
- CR Onsrud G-Series 5 Axis Router (New 2023)
- FLOW Water Jet MACH 3 (4020b)
- Accupress Precision Press Brakes
- Automated Aluminum Extrusion Saw
- Automated Steel Extrusion Saw
- SDM 450-Ton Heated Platen Press (Honeycomb Products)
- Powder & Wet Spray Indexing Paint Line
- Powder & Wet Spray Batch Booths
- Robotic Welding OTC Robotic Welding Cell
- IPG Fiber Laser Welding
- **KEYENCE Marking Laser**

### **IMPROVING EFFICIENCY THROUGH UPDATED TOOLING & TECHNOLOGY**

- Trumpf 6kW Fiber Laser with Automation (Sept 2023)
- Trumpf TruTube Tube laser (Sept 2023)
- CR Onsrud G-Series 5 Axis Router (Dec 2023)
- FLOW Water Jet MACH 3 (4020b)
- Accupress Precision Press Brake 120 TON
- Accupress Precision Press Brake 175 TON
- Accupress Precision Press Brake 250 TON
- Accupress Precision Press Brake 500 TON
- SDM 450-Ton Heated Platen Press (Honeycomb Products)
- Powder & Wet Spray Indexing Paint Line
- Powder & Wet Spray Batch Booths
- Robotic Welding OTC Robotic Welding Cell
- IPG Fiber Laser Welding
- **KEYENCE Marking Laser**