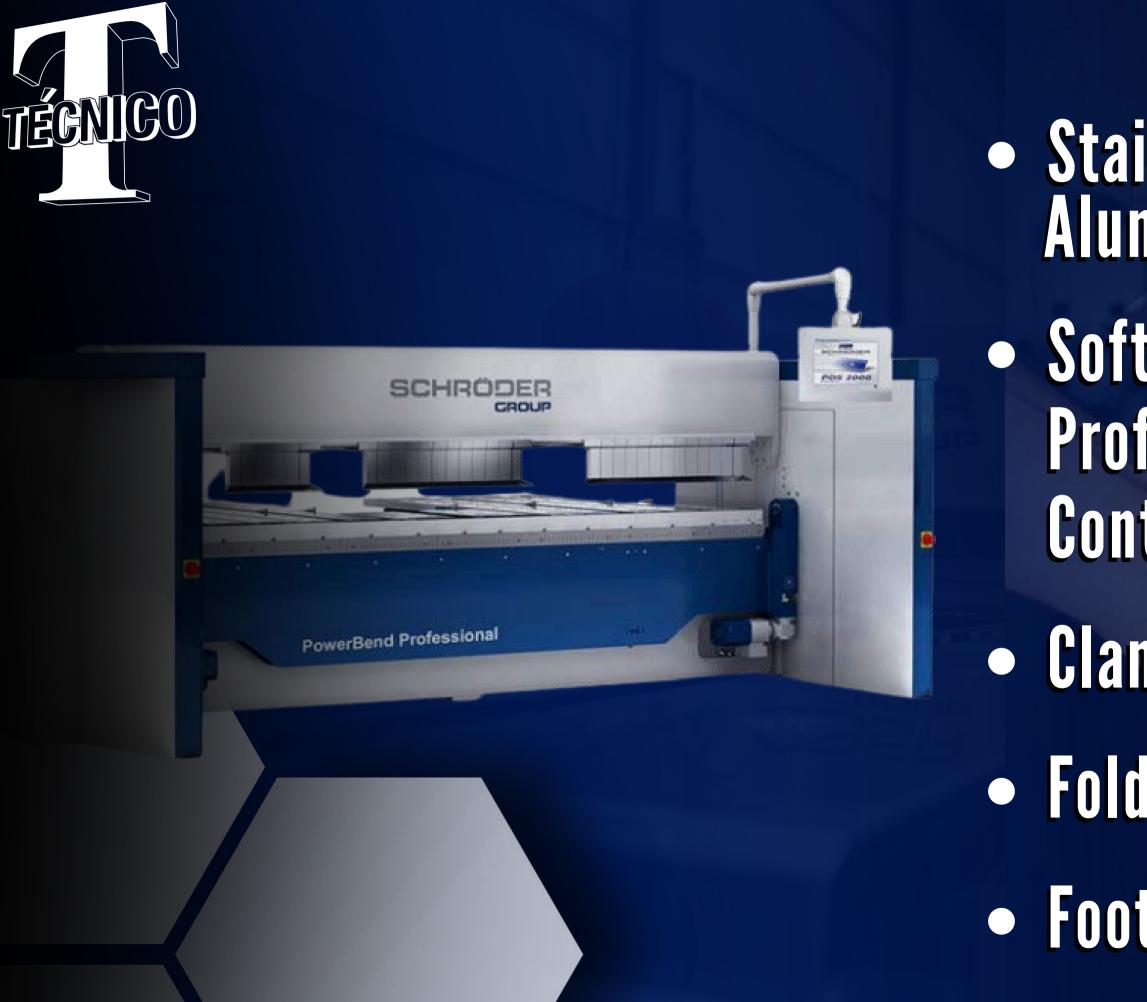

### CNC MACHINE

- Wood Composites
- Composites
- Aluminum Block
- Nomex Core Honeycomb Panels
- Aluminum Honeycomb Panels
  Metal Joiner Doors

SCHRÖDER

PowerBend Professional

GROUP

• Stainless Steel Aluminum | Carbon Steel • Software Control -**Professional Graphic Control on Swivelling Arm** • Clamping Beam • Folding Beam • Foot Switch

## CNC Press Brake