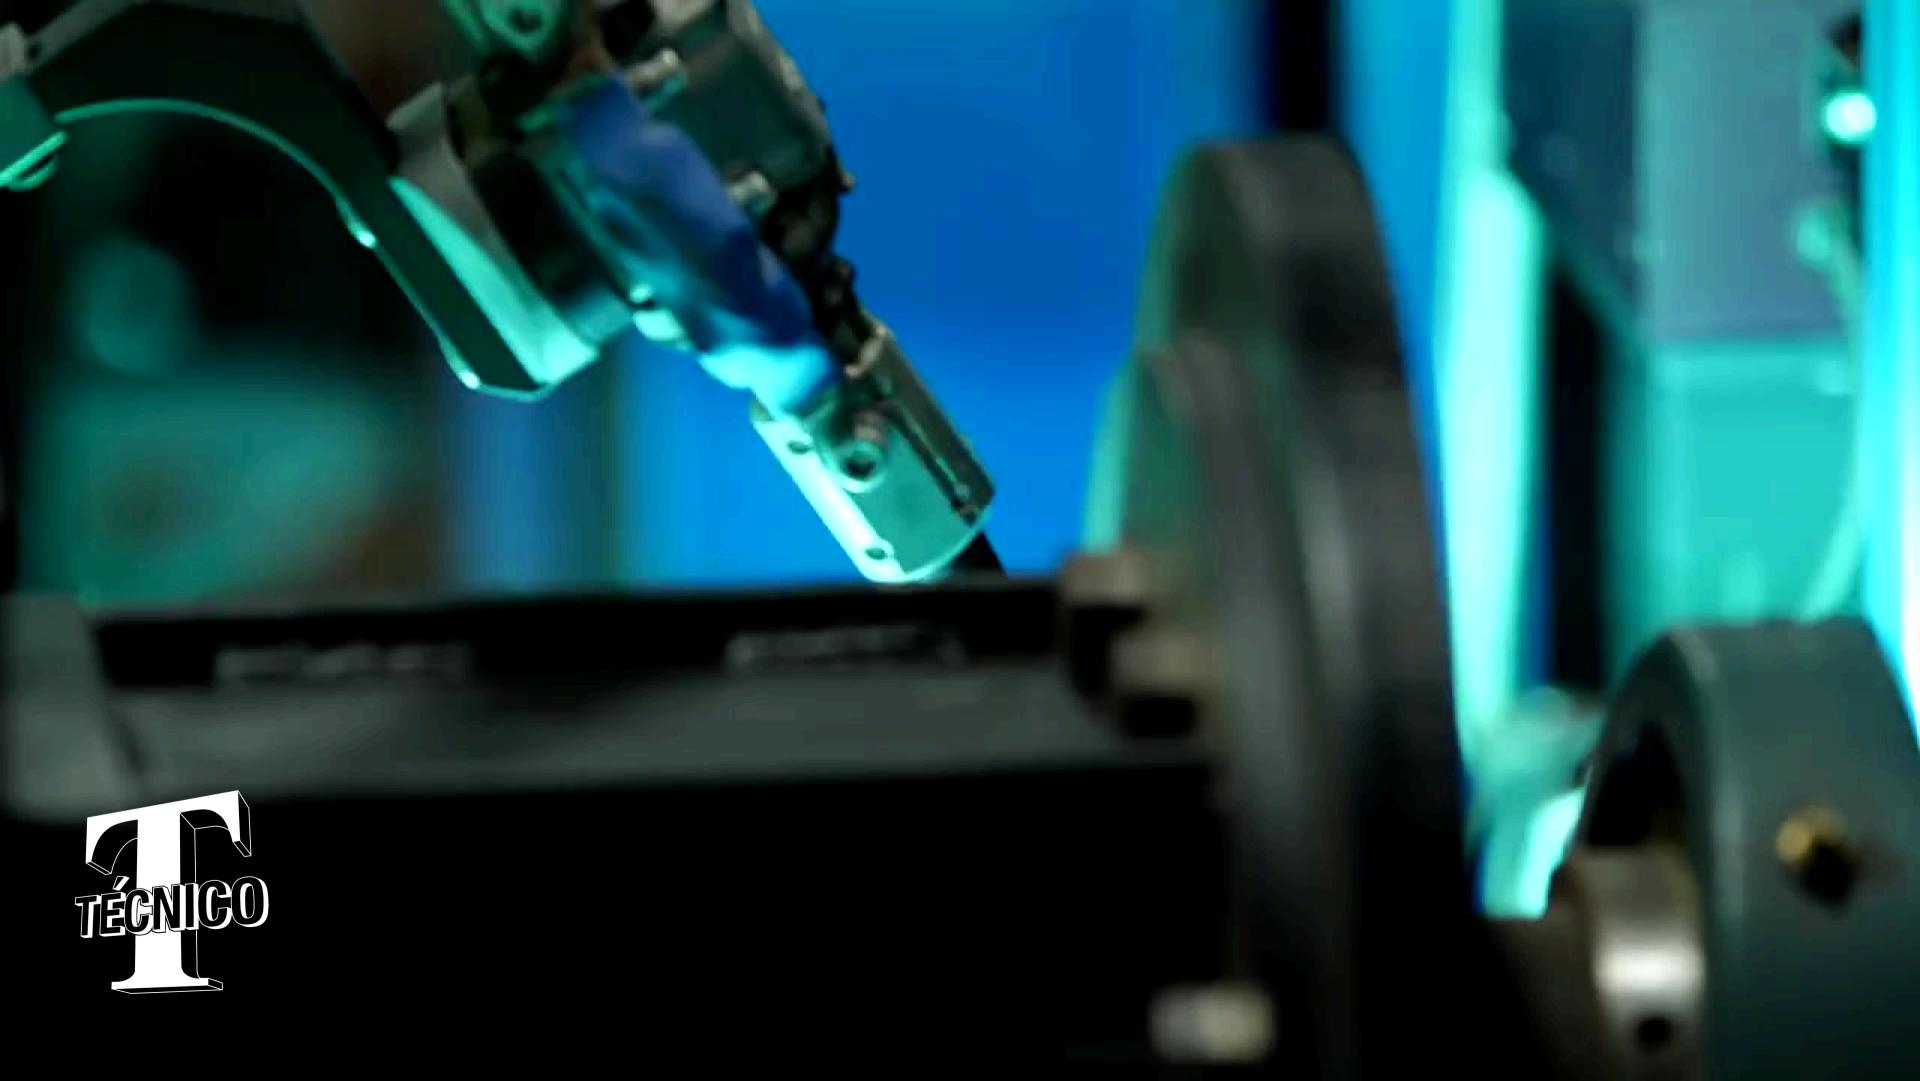

### **Pre-Weld Cleaning** for Improved Weld Quality

Maximum Welding Capability For Minimal Rework

### **Post-Weld Cleaning** for Improved Visual Appearance

### Welding & Cleaning In a Single System

### REVOLUTIONZING WELDING & CLEANING SYSTEMS

0.25"

2.

| Material         | Thickness<br>Single Side weld |
|------------------|-------------------------------|
| Stainless Steel  | up to 6.35 mm                 |
| Galvanized Steel | up to 6.35 mm                 |
| Mild Steel       | up to 6.35 mm                 |
| Aluminum         | up to 6.35 mm                 |
| Copper           | up to 2 mm                    |
| Titanium         | up to 5 mm                    |
| Nickel Alloy     | up to 5 mm                    |

### WOBBLE WELDING CONTROLS CREATE WIDER AND HIGHLY ATTRACTIVE SEAMS UP TO 5MM