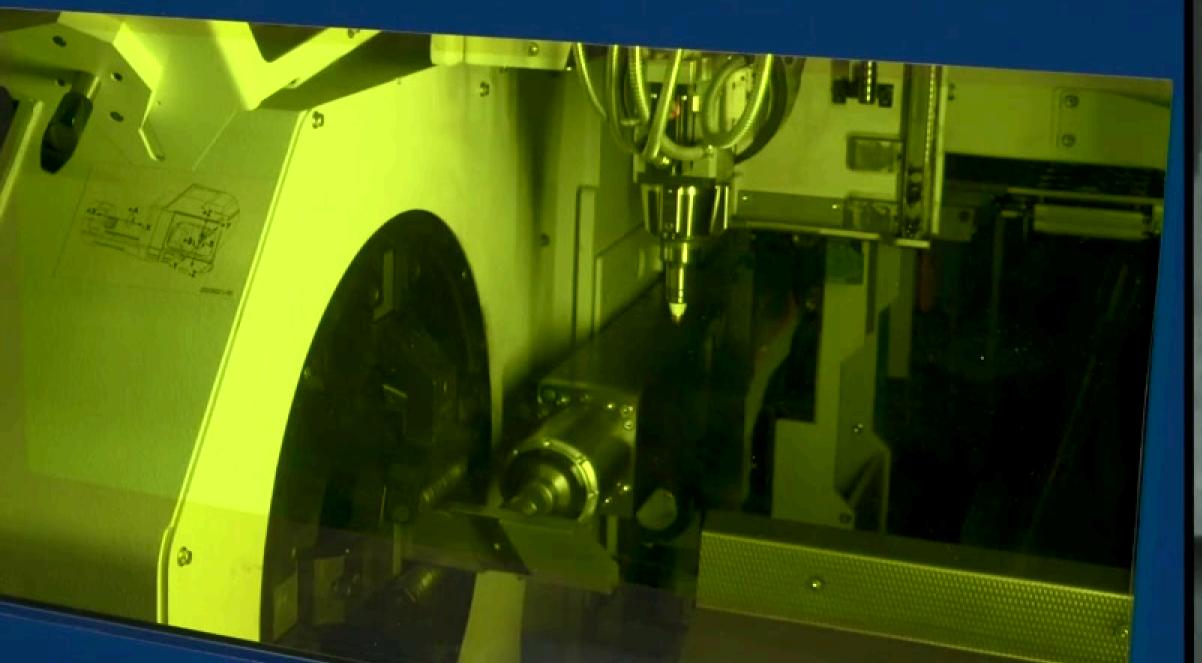

# FIBER LASER TECHNOLOGY

# 6kw TruLaser 1030 Fiber with TruStore Automation

• Reduce Material Handling Time • Larger Metal Inventory -**Reducing Lead Times** • Faster Cut Speeds with Newer Technology • 8 Pallets of Raw Metal 2 Pallets of Support Completed Part Nest