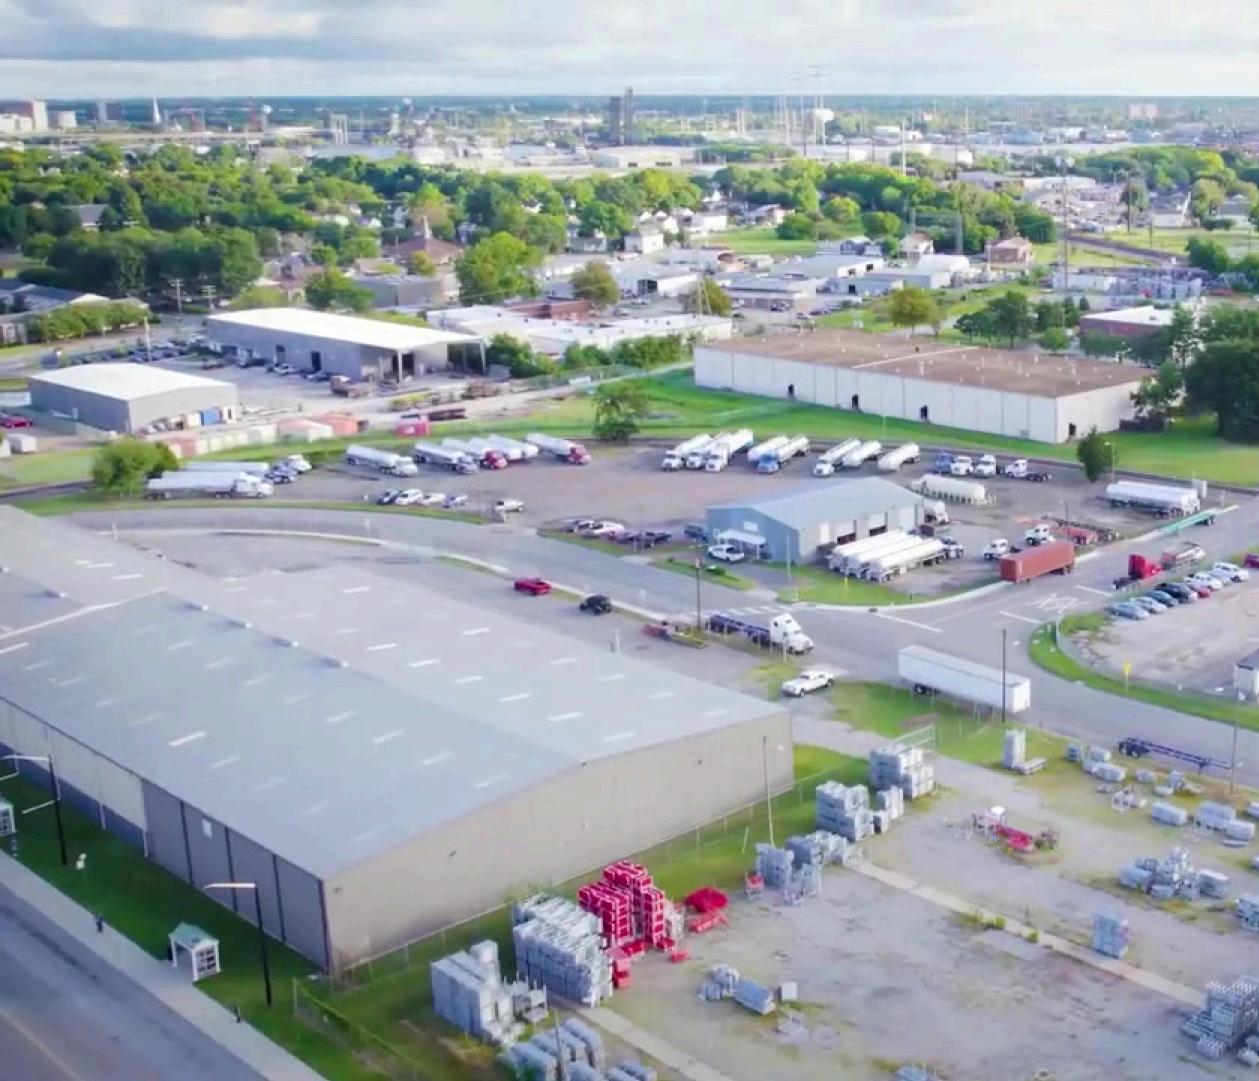

# CHESAPEAKE CORPORATE CAMPUS

**831 INDUSTRIAL AVE** CHESAPEAKE, VA 23324 3.5 ACRES | 6 BUILDINGS 324,721 SQFT CAMPUS

+ OFFICE | WAREHOUSE SPACE - NEWPORT NEWS, VA OFFICE SPACE - PHILADELPHIA, PA

HOME TO:

**Apprentice Program** Accredited Apprenticeship

Empire

Scaffolding Services

TécFAB Division **Build-to-Print Fabrication Facility** 

**Empire Scaffolding Division** 

## **OFFICE SPACE**

± 40,000 sqft +Newport News Office +Philadelphia Office

## FABRICATION SHOP

± 109,810 sqft

**Build-to-Print Fabrication**: ±80,000 sqft Shop: <u>+</u> 30,000 sqft

## **STORAGE**

46,440 sqft

**<u>RECEIVING</u>** WAREHOUSING

± 76,500 sqft

+ 53.000 sqft NN Warehouse Facility